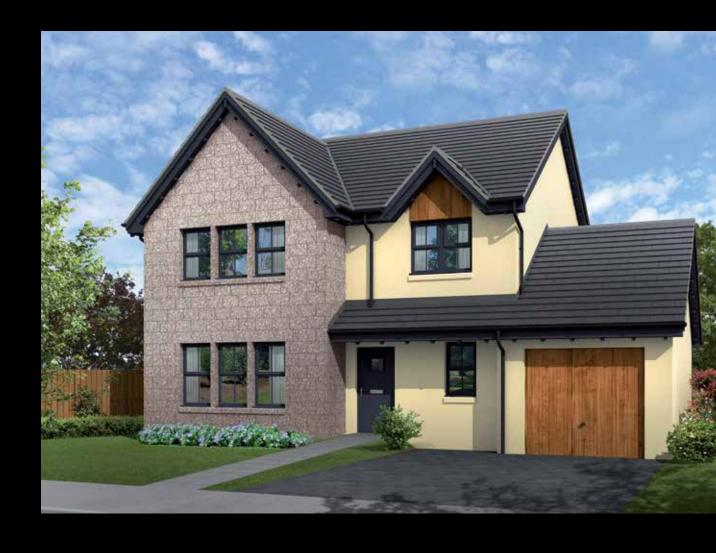

## Cairnwell

4 BEDROOM DETACHED HOME WITH GARAGE

GROUND FLOOR FIRST FLOOR

Lounge 4.47 × 4.13 14'8 x 13'6 Kitchen/Dining 19'8x14'6 6.00 x 4.42 Family 3.00 x 2.96 9'10 x 9'8 **Utility Room** 10'0 x 8'1 3.05 X 2.47 Garage 6.40 x 3.25 21'0 X 10'7 feet/inches **First Floor** metres 13'2\* X 11'10 Bedroom 1 4.03\* x 3.62 Bedroom 2 3.80 x 2.77 12'5 x 9'1 Bedroom 3 10'2 X 10'1 3.10 X 3.07 Bedroom 4 10'11 x 7'4 3.33 X 2.25 Bathroom 2.68 x 2.08 8'9 x 6'10