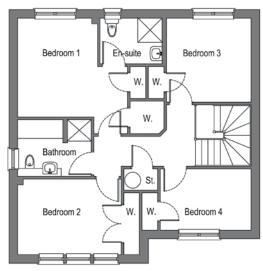

## Cairnwell

4 BEDROOM DETACHED HOME WITH GARAGE

GROUND FLOOR FIRST FLOOR

Lounge 4.47 × 4.13 14'8 x 13'6 Kitchen/Dining 19'8x14'6 6.00 x 4.42 Family 3.00 x 2.96 9'10 x 9'8 **Utility Room** 10'0 x 8'1 3.05 X 2.47 Garage 6.40 x 3.25 21'0 X 10'7 feet/inches **First Floor** metres 13'2\* X 11'10 Bedroom 1 4.03\* x 3.62 Bedroom 2 3.80 x 2.77 12'5 x 9'1 Bedroom 3 10'2 X 10'1 3.10 X 3.07 Bedroom 4 10'11 x 7'4 3.33 X 2.25 Bathroom 2.68 x 2.08 8'9 x 6'10

metres

feet/inches

**Ground Floor** 

<sup>\*</sup>maximum measurements

The information including the site layout shown in this document is intended for illustration purposes only and may change for example in response to market demand or ground conditions. Consequently, it should be treated as general guidance and cannot be relied upon as accurately describing any of the Specified Matters prescribed by any order made under Property Misdescription Act 1991. Nor do the contents constitute a contract, part of a contract or a warranty. Room sizes are approximate and may be subject to variation.