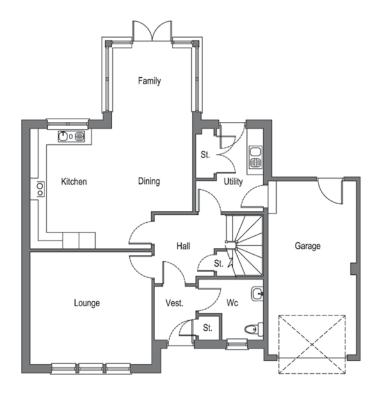

## Cairnwell

4 BEDROOM DETACHED HOME WITH GARAGE

GROUND FLOOR FIRST FLOOR

Lounge 4.47 × 4.13 14'8 x 13'6 Kitchen/Dining 19'8x14'6 6.00 x 4.42 Family 3.00 x 2.96 9'10 x 9'8 **Utility Room** 10'0 x 8'1 3.05 X 2.47 Garage 6.40 x 3.25 21'0 X 10'7 feet/inches **First Floor** metres 13'2\* X 11'10 Bedroom 1 4.03\* x 3.62 Bedroom 2 3.80 x 2.77 12'5 x 9'1 Bedroom 3 10'2 X 10'1 3.10 X 3.07 Bedroom 4 10'11 x 7'4 3.33 X 2.25 Bathroom 2.68 x 2.08 8'9 x 6'10

metres

feet/inches

**Ground Floor** 

<sup>\*</sup>maximum measurements

The information including the site layout shown in this document is intended for illustration purposes only and may change for example in response to market demand or ground conditions. Consequently, it should be treated as general guidance and cannot be relied upon as accurately describing any of the Specified Matters prescribed by any order made under Property Misdescription Act 1991. Nor do the contents constitute a contract, part of a contract or a warranty. Room sizes are approximate and may be subject to variation.