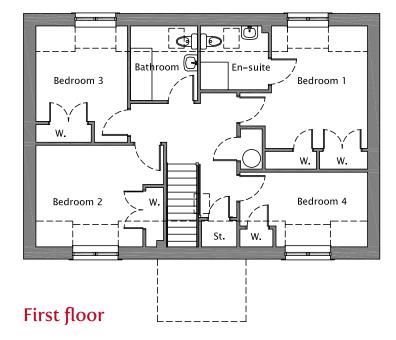

## Ground floor

| First Floor | Metres      | Feet/inches |
|-------------|-------------|-------------|
| Bedroom 1** | 3.97 x 3.38 | 13'0 x 11'1 |
| En-suite    | 2.20 x 2.06 | 7'2 x 6'9   |
| Bedroom 2** | 3.47 x 3.30 | 11'4 x 10'9 |
| Bedroom 3** | 3.09 x 2.97 | 10'1 x 9'9  |
| Bedroom 4*  | 4.15 x 2.42 | 13'7 x 7'11 |
| Bathroom    | 2.41 x 2.17 | 7'10 x 7'1  |