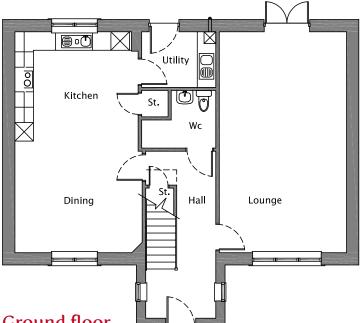

## The Hamilton

4 bedroom detached home with garage

| Ground Floor    | Metres      | Feet/inches |
|-----------------|-------------|-------------|
| Lounge          | 7.17 x 4.13 | 23'6 x 13'6 |
| Kitchen/Dining* | 7.17 x 4.13 | 23'6 x 13'6 |
| Utility         | 2.40 x 1.80 | 7'10 x 5'11 |
| WC*             | 2.40 x 1.87 | 7'10 x 6'1  |

## Ground floor

| First Floor | Metres      | Feet/inches |
|-------------|-------------|-------------|
| Bedroom 1** | 3.97 x 3.38 | 13'0 x 11'1 |
| En-suite    | 2.20 x 2.06 | 7'2 x 6'9   |
| Bedroom 2** | 3.47 x 3.30 | 11'4 x 10'9 |
| Bedroom 3** | 3.09 x 2.97 | 10'1 x 9'9  |
| Bedroom 4*  | 4.15 x 2.42 | 13'7 x 7'11 |
| Bathroom    | 2.41 x 2.17 | 7'10 x 7'1  |