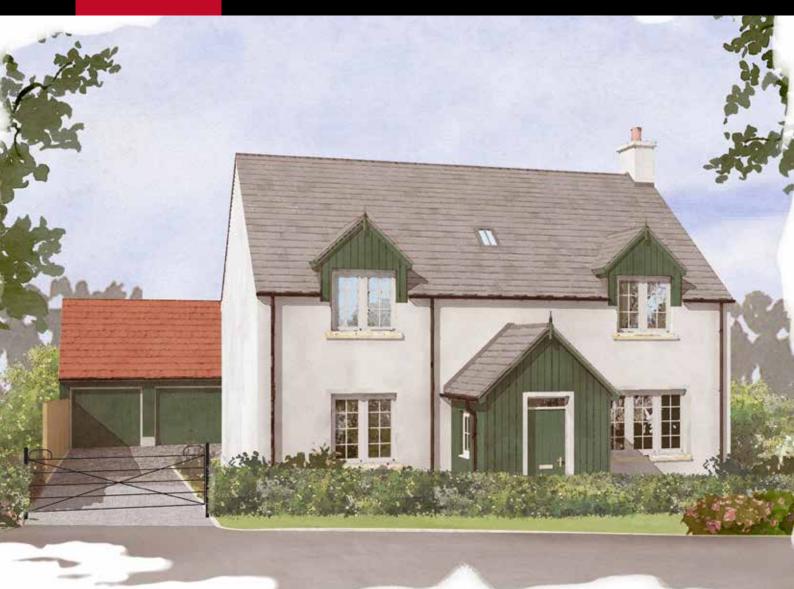

## The Hamilton

4 bedroom detached home with garage

| Ground Floor    | Metres      | Feet/inches |
|-----------------|-------------|-------------|
| Lounge          | 7.17 x 4.13 | 23'6 x 13'6 |
| Kitchen/Dining* | 7.17 x 4.13 | 23'6 x 13'6 |
| Utility         | 2.40 x 1.80 | 7'10 x 5'11 |
| WC*             | 2.40 x 1.87 | 7'10 x 6'1  |