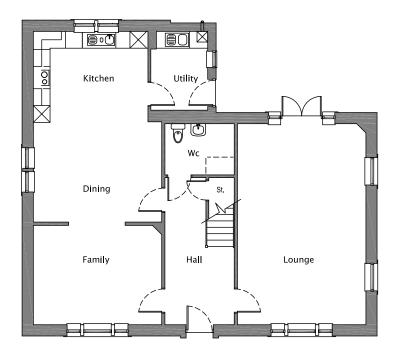

## The Rothesay

5 bedroom detached home with garage

| <b>Ground Floor</b> | Metres      | Feet/inches |
|---------------------|-------------|-------------|
| Lounge              | 7.17 x 4.58 | 23'6 x 15'0 |
| Kitchen/Dining*     | 6.81 x 4.58 | 22'4 x 15'0 |
| Family              | 4.58 x 3.55 | 15'0 x 11'7 |
| Utility             | 2.80 x 2.03 | 9'2 x 6'8   |
| WC                  | 2.47 x 1.82 | 8'1 x 5'11  |

<sup>\*</sup> maximum measurement

First floor

The information including the site layout shown in this document is intended for illustration purposes only and may change for example in response to market demand or ground conditions. Consequently, it should be treated as general guidance and cannot be relied upon as accurately describing any of the Specified Matters prescribed by any order made under Property Misdescription Act 1991. Nor do the contents constitute a contract, part of a contract or a warranty.