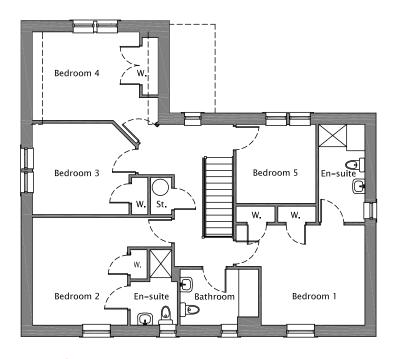

## **Ground floor**

| First Floor | Metres      | Feet/inches |
|-------------|-------------|-------------|
| Bedroom 1** | 3.70 x 3.57 | 12'1 x 11'8 |
| En-suite 1  | 3.50 x 1.65 | 11'5 x 5'4  |
| Bedroom 2** | 3.85 x 3.40 | 12'7 x 11'1 |
| En-suite 2  | 2.67 x 1.67 | 8'9 x 5'5   |
| Bedroom 3** | 3.42 x 3.26 | 11'2 x 10'8 |
| Bedroom 4** | 3.82 x 3.16 | 12'6 x 10'4 |
| Bedroom 5   | 2.85 x 2.82 | 9'4 x 9'3   |
| Bathroom    | 2.77 x 1.98 | 9'1 x 6'6   |

<sup>\*</sup> maximum measurement

First floor

The information including the site layout shown in this document is intended for illustration purposes only and may change for example in response to market demand or ground conditions. Consequently, it should be treated as general guidance and cannot be relied upon as accurately describing any of the Specified Matters prescribed by any order made under Property Misdescription Act 1991. Nor do the contents constitute a contract, part of a contract or a warranty.

Room sizes are approximate and may be subject to variation.

<sup>\*\*</sup> excludes wardrobe/door recess