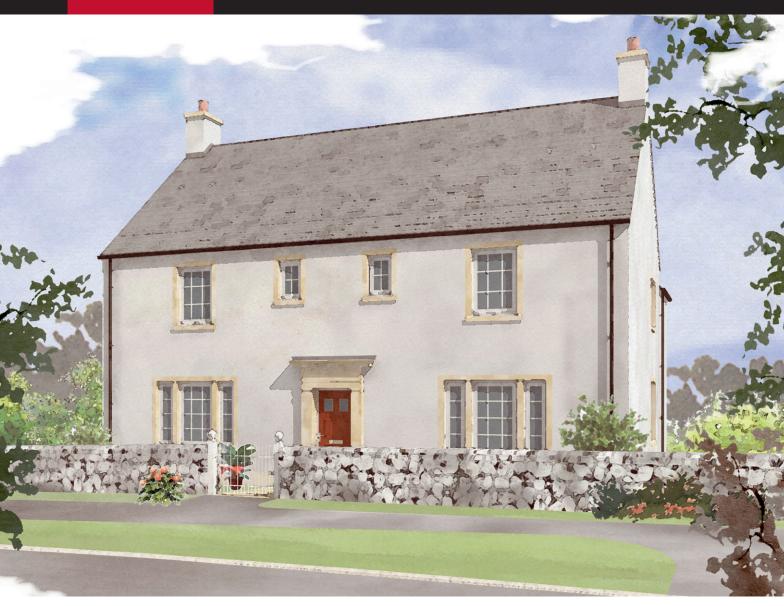

## The Rothesay

5 bedroom detached home with garage

| <b>Ground Floor</b> | Metres      | Feet/inches |
|---------------------|-------------|-------------|
| Lounge              | 7.17 x 4.58 | 23'6 x 15'0 |
| Kitchen/Dining*     | 6.81 x 4.58 | 22'4 x 15'0 |
| Family              | 4.58 x 3.55 | 15'0 x 11'7 |
| Utility             | 2.80 x 2.03 | 9'2 x 6'8   |
| WC                  | 2.47 x 1.82 | 8'1 x 5'11  |