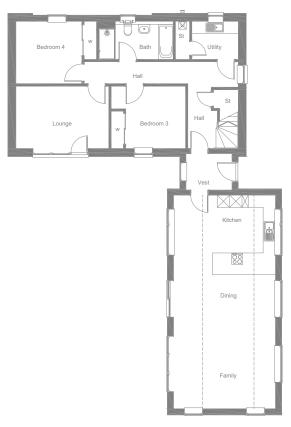

## GROUND FLOOR

| GROUND FLOOR          | METRES       | FEET/INCHES      |
|-----------------------|--------------|------------------|
| Lounge                | 4.49 x 3.01  | 14′ 8″ × 9′ 10″  |
| Kitchen/Dining/Family | 4.93 x 10.33 | 16′ 2″ x 33′ 10″ |
| Bedroom 3**           | 3.60 x 3.01  | 11′ 9″ × 9′ 10″  |
| Bedroom 4             | 3.19 x 3.01  | 10′ 5″ × 9′ 10″  |
| Utility               | 2.24 x 1.84  | 7′ 4″ × 6′ 0″    |
| Bathroom**            | 3.60 x 1.84  | 11′ 9″ × 6′ 0″   |

Total Floor Area - 188.3m<sup>2</sup>