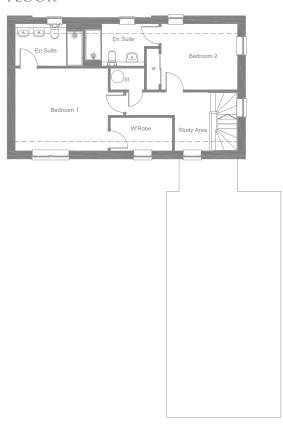

## FIRST FLOOR

The information including the site layout shown in this document is intended for illustration purposes only and may change for example in response to market demand or ground conditions. Consequently, it should be treated as general guidance and cannot be relied upon as accurately describing any of the Specified Matters prescribed by any order made under Property Misdescription Act 1991. Nor do the contents constitute a contract, part of a contract or a warranty. Room sizes are approximate and may be subject to variation. Some features may vary. Speak to Sales Consultant regarding specific plot variations.

| FIRST FLOOR          | METRES      | feet/inches     |
|----------------------|-------------|-----------------|
| Bedroom 1            | 4.49 x 4.00 | 14′ 8″ x 13′ 1″ |
| Bedroom 1 En Suite** | 3.27 x 2.05 | 10′ 8″ x 6′ 8″  |
| Bedroom 1 Wardrobe   | 3.00 x 1.61 | 9′ 10″ x 5′ 3″  |
| Bedroom 2            | 3.69 x 3.20 | 12′ 1″ × 10′ 5″ |
| Bedroom 2 En Suite** | 3.57 x 2.05 | 11′ 8″ x 6′ 8″  |