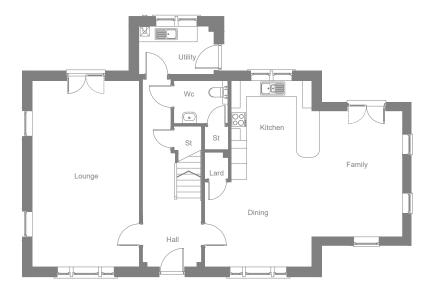

## GROUND FLOOR

## FIRST FLOOR

| GROUND FLOOR     | METRES      | FEET/INCHES      |
|------------------|-------------|------------------|
| Lounge           | 4.13 x 7.17 | 13′ 6″ x 23′ 6″  |
| Kitchen/Dining** | 4.13 x 7.17 | 13′ 6″ x 23′ 6″  |
| Family           | 3.50 x 4.85 | 11′ 5″ x 15′ 10″ |
| Utility          | 2.89 x 1.85 | 9′ 5″ x 6′ 0″    |
| WC               | 2.09 x 1.65 | 6′ 10″ x 5′ 4″   |

Total Floor Area - 177.8m<sup>2</sup>

\*\* Room Dimensions taken from widest point

| FIRST FLOOR        | METRES      | FEET/INCHES     |
|--------------------|-------------|-----------------|
| Bedroom 1**        | 4.14 x 3.88 | 13′ 6″ × 12′ 8″ |
| Bedroom 1 En Suite | 2.94 x 1.20 | 9′ 7″ x 3′ 11″  |
| Bedroom 2**        | 4.05 x 3.18 | 13′ 3″ x 10′ 5″ |
| Bedroom 3**        | 4.05 x 3.18 | 13′ 3″ x 10′ 5″ |
| Bedroom 4          | 2.94 x 2.46 | 9′ 7″ x 8′ 0″   |
| Bathroom**         | 2.85 x 2.90 | 9′ 4″ x 9′ 6″   |