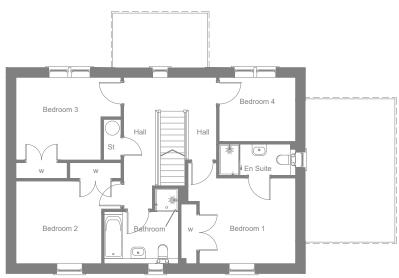

## FIRST FLOOR

| GROUND FLOOR     | METRES      | FEET/INCHES      |
|------------------|-------------|------------------|
| Lounge           | 4.13 x 7.17 | 13′ 6″ x 23′ 6″  |
| Kitchen/Dining** | 4.13 x 7.17 | 13′ 6″ x 23′ 6″  |
| Family           | 3.50 x 4.85 | 11′ 5″ x 15′ 10″ |
| Utility          | 2.89 x 1.85 | 9′ 5″ x 6′ 0″    |
| WC               | 2.09 x 1.65 | 6′ 10″ x 5′ 4″   |

Total Floor Area - 177.8m<sup>2</sup>

\*\* Room Dimensions taken from widest point

| FIRST FLOOR        | METRES      | FEET/INCHES     |
|--------------------|-------------|-----------------|
| Bedroom 1**        | 4.14 x 3.88 | 13′ 6″ × 12′ 8″ |
| Bedroom 1 En Suite | 2.94 x 1.20 | 9′ 7″ x 3′ 11″  |
| Bedroom 2**        | 4.05 x 3.18 | 13′ 3″ x 10′ 5″ |
| Bedroom 3**        | 4.05 x 3.18 | 13′ 3″ x 10′ 5″ |
| Bedroom 4          | 2.94 x 2.46 | 9′ 7″ x 8′ 0″   |
| Bathroom**         | 2.85 x 2.90 | 9′ 4″ x 9′ 6″   |