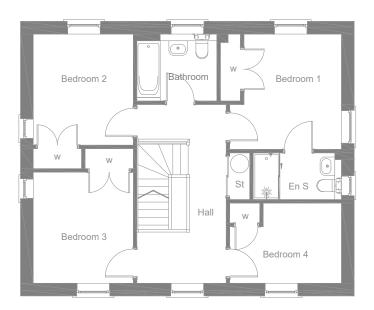

## FIRST FLOOR

| GROUND FLOOR  | METRES      | FEET/INCHES     |
|---------------|-------------|-----------------|
| Lounge        | 3.60 x 4.20 | 11′ 9″ x 13′ 9″ |
| Kitchen       | 3.00 x 3.74 | 9′ 10″ x 12′ 3″ |
| Family/Dining | 6.23 x 3.14 | 20′ 5″ x 10′ 3″ |
| Utility**     | 3.00 x 1.99 | 9′ 10″ x 6′ 6″  |
| WC            | 3.00 x 1.50 | 9′ 10″ x 4′ 11″ |

Total Floor Area - 138.0m<sup>2</sup>

\*\* Room Dimensions taken from widest point

| FIRST FLOOR        | METRES      | FEET/INCHES        |
|--------------------|-------------|--------------------|
| Bedroom 1**        | 3.35 x 3.45 | 10′ 11″ x 11′ 3″   |
| Bedroom 1 En Suite | 2.64 x 1.40 | 8′ 7″ x 4′ 7″      |
| Bedroom 2          | 3.00 x 3.32 | 9′ 10′′ × 10′ 10″  |
| Bedroom 3          | 3.00 x 3.32 | 9′ 10′′ x 10′ 10′′ |
| Bedroom 4**        | 3.35 x 2.40 | 10′ 11″ x 7′ 10″   |
| Bathroom           | 2.40 x 2.00 | 7′ 10′′ x 6′ 6′′   |