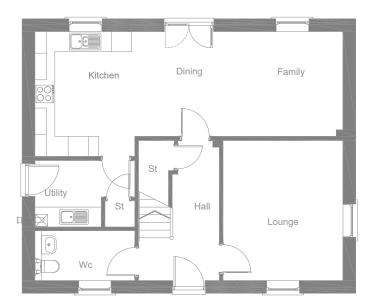

## GROUND FLOOR

## FIRST FLOOR

| GROUND FLOOR  | METRES      | FEET/INCHES     |
|---------------|-------------|-----------------|
| Lounge        | 3.60 x 4.20 | 11′ 9″ x 13′ 9″ |
| Kitchen       | 3.00 x 3.74 | 9′ 10″ x 12′ 3″ |
| Family/Dining | 6.23 x 3.14 | 20′ 5″ x 10′ 3″ |
| Utility**     | 3.00 x 1.99 | 9′ 10″ x 6′ 6″  |
| WC            | 3.00 x 1.50 | 9′ 10″ x 4′ 11″ |

Total Floor Area - 138.0m<sup>2</sup>

\*\* Room Dimensions taken from widest point

| FIRST FLOOR        | METRES      | FEET/INCHES        |
|--------------------|-------------|--------------------|
| Bedroom 1**        | 3.35 x 3.45 | 10′ 11″ x 11′ 3″   |
| Bedroom 1 En Suite | 2.64 x 1.40 | 8′ 7″ x 4′ 7″      |
| Bedroom 2          | 3.00 x 3.32 | 9′ 10′′ × 10′ 10″  |
| Bedroom 3          | 3.00 x 3.32 | 9′ 10′′ x 10′ 10′′ |
| Bedroom 4**        | 3.35 x 2.40 | 10′ 11″ x 7′ 10″   |
| Bathroom           | 2.40 x 2.00 | 7′ 10′′ x 6′ 6′′   |