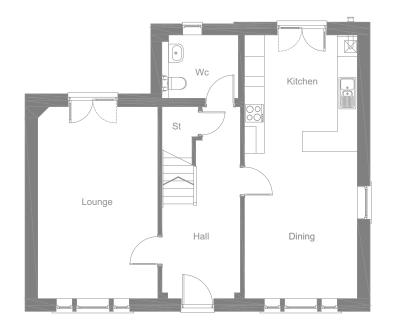

## GROUND FLOOR

## FIRST FLOOR

| GROUND FLOOR    | METRES      | feet/inches              |
|-----------------|-------------|--------------------------|
| Lounge          | 3.60 x 5.75 | 11′ 9″ x 18′ 10″         |
| Kitchen/ Dining | 3.38 x 7.90 | 11′ 1″ x 25′ 11 <b>″</b> |
| WC              | 2.29 x 1.90 | 7′ 6″ x 6′ 2″            |