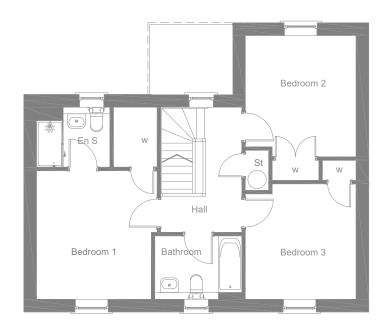

## FIRST FLOOR

| GROUND FLOOR    | METRES      | feet/inches              |
|-----------------|-------------|--------------------------|
| Lounge          | 3.60 x 5.75 | 11′ 9″ x 18′ 10″         |
| Kitchen/ Dining | 3.38 x 7.90 | 11′ 1″ x 25′ 11 <b>″</b> |
| WC              | 2.29 x 1.90 | 7′ 6″ x 6′ 2″            |

Total Floor Area - 130.0m<sup>2</sup>

\*\* Room Dimensions taken from widest point

| METRES      | FEET/INCHES                                              |
|-------------|----------------------------------------------------------|
| 3.61 x 3.85 | 11′ 10″ x 12′ 7″                                         |
| 2.20 x 1.80 | 7′ 2″ x 5′ 10″                                           |
| 3.31 x 3.63 | 10′ 10″ × 11′ 10″                                        |
| 3.31 x 3.45 | 10′ 10″ × 11′ 3″                                         |
| 2.61 x 1.90 | 8′ 6″ x 6′ 2″                                            |
|             | 3.61 x 3.85<br>2.20 x 1.80<br>3.31 x 3.63<br>3.31 x 3.45 |