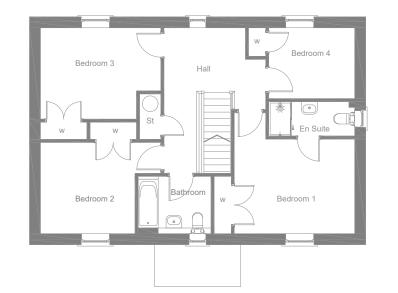

## Gordon

4 Bedroom Detached Home with Double Garage

ajcscotland.com

FIRST Floor

| METRES      | FEET/INCHES                               |
|-------------|-------------------------------------------|
| 4.18 x 7.17 | 13′ 8″ x 23′ 6″                           |
| 4.18 x 7.17 | 13' 8'' x 23' 6''                         |
| 3.13 x 1.83 | 10' 3" x 6' 0"                            |
| 1.89 x 1.50 | 6′ 2″ x 4′ 11″                            |
|             | 4.18 x 7.17<br>4.18 x 7.17<br>3.13 x 1.83 |

Total Floor Area - 161.0m<sup>2</sup>

\*\* Room Dimensions taken from widest point

| FIRST FLOOR        | METRES      | FEET/INCHES        |
|--------------------|-------------|--------------------|
| Bedroom 1**        | 4.20 x 4.22 | 13' 9'' x 13' 10'' |
| Bedroom 1 En Suite | 3.00 x 1.20 | 9′ 10″ x 3′ 11″    |
| Bedroom 2**        | 4.20 x 3.18 | 13' 9" x 10' 5"    |
| Bedroom 3**        | 4.20 x 3.18 | 13' 9'' x 10' 5''  |
| Bedroom 4          | 3.00 x 2.46 | 9′ 10″ x 8′ 0″     |
| Bathroom           | 2.54x 2.00  | 8′ 4″ × 6′ 6″      |