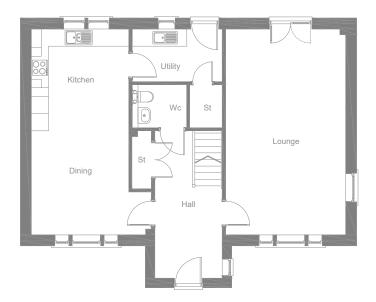

## Gordon

4 Bedroom Detached Home with Double Garage

ajcscotland.com

FIRST Floor

| METRES      | FEET/INCHES                               |
|-------------|-------------------------------------------|
| 4.18 x 7.17 | 13′ 8″ x 23′ 6″                           |
| 4.18 x 7.17 | 13' 8'' x 23' 6''                         |
| 3.13 x 1.83 | 10' 3" x 6' 0"                            |
| 1.89 x 1.50 | 6′ 2″ x 4′ 11″                            |
|             | 4.18 x 7.17<br>4.18 x 7.17<br>3.13 x 1.83 |

Total Floor Area - 161.0m<sup>2</sup>

\*\* Room Dimensions taken from widest point

| FIRST FLOOR        | METRES      | FEET/INCHES        |
|--------------------|-------------|--------------------|
| Bedroom 1**        | 4.20 x 4.22 | 13' 9'' x 13' 10'' |
| Bedroom 1 En Suite | 3.00 x 1.20 | 9′ 10″ x 3′ 11″    |
| Bedroom 2**        | 4.20 x 3.18 | 13' 9" x 10' 5"    |
| Bedroom 3**        | 4.20 x 3.18 | 13' 9'' x 10' 5''  |
| Bedroom 4          | 3.00 x 2.46 | 9′ 10″ x 8′ 0″     |
| Bathroom           | 2.54x 2.00  | 8′ 4″ × 6′ 6″      |