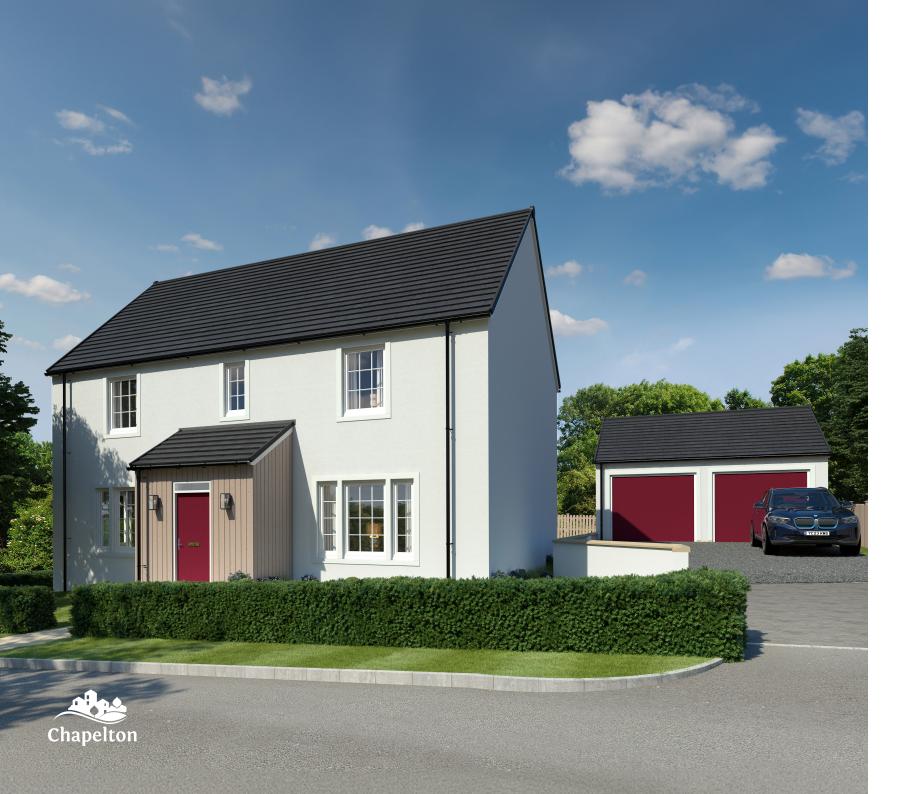

## Gordon

4 Bedroom Detached Home with Double Garage

ajcscotland.com

FIRST Floor

| METRES      | FEET/INCHES                               |
|-------------|-------------------------------------------|
| 4.18 x 7.17 | 13′ 8″ x 23′ 6″                           |
| 4.18 x 7.17 | 13' 8'' x 23' 6''                         |
| 3.13 x 1.83 | 10' 3" x 6' 0"                            |
| 1.89 x 1.50 | 6′ 2″ x 4′ 11″                            |
|             | 4.18 x 7.17<br>4.18 x 7.17<br>3.13 x 1.83 |

## Gordon

4 Bedroom Detached Home with Double Garage

The information including the site layout shown in this document is intended for illustration purposes only and may change for example in response to market demand or ground conditions. Consequently, it should be treated as general guidance and cannot be relied upon as accurately describing any of the Specified Matters prescribed by any order made under Property Misdescription Act 1991. Nor do the contents constitute a contract, part of a contract or a warranty. Room sizes are approximate and may be subject to variation. Some features may vary. Speak to Sales Consultant regarding specific plot variations.