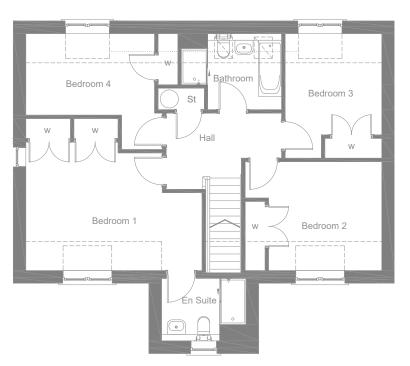

## FIRST FLOOR

| GROUND FLOOR   | METRES      | FEET/INCHES     |
|----------------|-------------|-----------------|
| Lounge         | 4.13 x 7.17 | 13′ 6″ x 23′ 6″ |
| Kitchen/Dining | 4.13 x 7.17 | 13′ 6″ x 23′ 6″ |
| Utility        | 2.27 x 1.83 | 7′ 5″ x 6′ 0″   |
| WC**           | 2.27 x 1.87 | 7′ 5″ x 6′ 1″   |

Total Floor Area - 165.4m<sup>2</sup>

| FIRST FLOOR        | METRES      | FEET/INCHES     |
|--------------------|-------------|-----------------|
| Bedroom 1**        | 5.33 x 3.90 | 17′ 5″ x 12′ 9″ |
| Bedroom 1 En Suite | 2.55 x 1.89 | 8′ 4″ x 6′ 2″   |
| Bedroom 2**        | 4.13 x 3.30 | 13′ 6″ x 10′ 9″ |
| Bedroom 3**        | 2.92 x 3.77 | 9′ 6″ x 12′ 4″  |
| Bedroom 4**        | 3.90 x 3.51 | 12′ 9″ x 11′ 6″ |
| Bathroom**         | 3.03 x 2.30 | 9′ 11″ x 7′6″   |