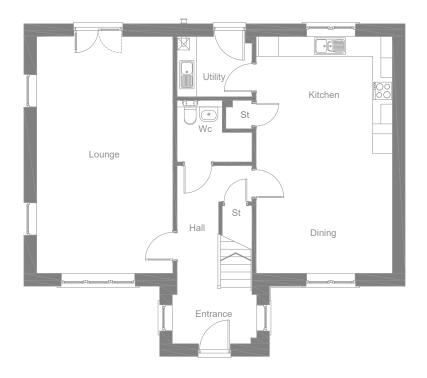

## GROUND FLOOR

## FIRST FLOOR

| GROUND FLOOR   | METRES      | FEET/INCHES     |
|----------------|-------------|-----------------|
| Lounge         | 4.13 x 7.17 | 13′ 6″ x 23′ 6″ |
| Kitchen/Dining | 4.13 x 7.17 | 13′ 6″ x 23′ 6″ |
| Utility        | 2.27 x 1.83 | 7′ 5″ x 6′ 0″   |
| WC**           | 2.27 x 1.87 | 7′ 5″ x 6′ 1″   |

Total Floor Area - 165.4m<sup>2</sup>

| FIRST FLOOR        | METRES      | FEET/INCHES     |
|--------------------|-------------|-----------------|
| Bedroom 1**        | 5.33 x 3.90 | 17′ 5″ x 12′ 9″ |
| Bedroom 1 En Suite | 2.55 x 1.89 | 8′ 4″ x 6′ 2″   |
| Bedroom 2**        | 4.13 x 3.30 | 13′ 6″ x 10′ 9″ |
| Bedroom 3**        | 2.92 x 3.77 | 9′ 6″ x 12′ 4″  |
| Bedroom 4**        | 3.90 x 3.51 | 12′ 9″ x 11′ 6″ |
| Bathroom**         | 3.03 x 2.30 | 9′ 11″ x 7′6″   |