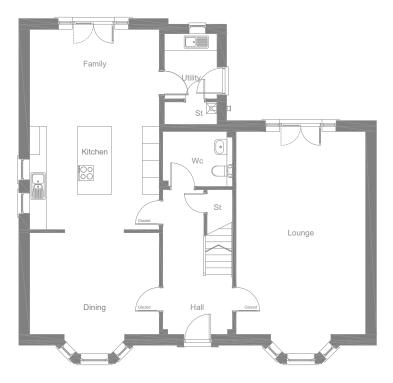

## GROUND FLOOR

| GROUND FLOOR   | METRES      | FEET/INCHES     |
|----------------|-------------|-----------------|
| Lounge         | 4.58 x 7.95 | 15′ 0″ x 26′ 1″ |
| Kitchen/Family | 4.58 x 7.08 | 15′ 0″ x 23′ 2″ |
| Dining         | 4.58 x 4.28 | 15′ 0″ x 14′ 0″ |
| Utility        | 1.86 x 2.30 | 6′ 1″ x 7′ 6″   |
| WC             | 2.47 x 1.95 | 8′ 1″ x 6′ 4″   |