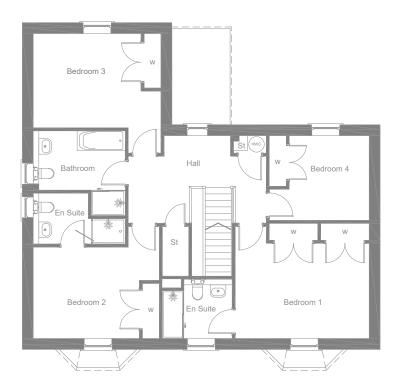

## FIRST FLOOR

| FIRST FLOOR        | METRES      | FEET/INCHES      |
|--------------------|-------------|------------------|
| Bedroom 1          | 4.73 x 3.96 | 15′ 6″ x 12′ 11″ |
| Bedroom 1 En Suite | 2.47 x 2.10 | 8′ 1″ x 6′ 10″   |
| Bedroom 2          | 4.61 x 3.96 | 15′ 1″ x 12′ 11″ |
| Bedroom 3          | 4.51 x 4.23 | 14′ 9″ x 13′ 10″ |
| Bedroom 4          | 3.53 x 3.00 | 11′ 7″ x 9′ 10″  |
| Bathroom           | 3.25 x 3.00 | 10′ 7″ × 9′ 10″  |