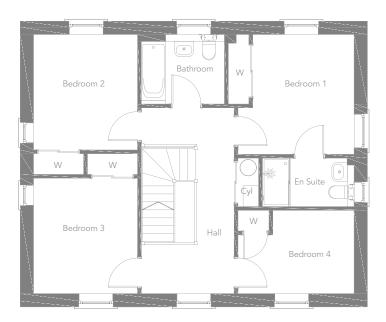

## FIRST FLOOR

| GROUND FLOOR  | METRES        | FEET/INCHES    |
|---------------|---------------|----------------|
| Lounge        | 3.60 x 4.20   | 11'9" x 13'9"  |
| Kitchen       | 3.00 x 3.74   | 9′10″ x 12′3″  |
| Family/Dining | 6.23 x 3.14   | 20'5" x 10'3"  |
| Utility       | 3.00* x 1.99* | 9′10″* x 6′6″* |
| WC            | 3.00 x 1.50   | 9′10″ x 4′11″  |

<sup>\*</sup>Maximum Measurement

| FIRST FLOOR        | METRES       | FEET/INCHES     |
|--------------------|--------------|-----------------|
| Bedroom 1          | 3.35* x 3.45 | 10′11″* x 11′3″ |
| Bedroom 1 En Suite | 2.64 x 1.40  | 8′7″ x 4′7″     |
| Bedroom 2          | 3.00 x 3.32  | 9′10″ x 10′10″  |
| Bedroom 3          | 3.00 x 3.32  | 9′10″ x 10′10″  |
| Bedroom 4          | 3.35 x 2.40* | 10′11 x 7′10″*  |
| Bathroom           | 2.40 x 2.00  | 7′10″ x 6′6″    |

<sup>\*</sup>Maximum Measurement