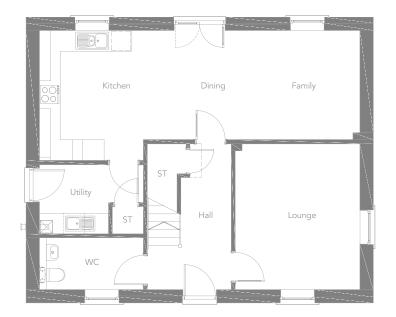

## GROUND FLOOR

## FIRST FLOOR

| GROUND FLOOR  | METRES        | FEET/INCHES    |
|---------------|---------------|----------------|
| Lounge        | 3.60 x 4.20   | 11'9" x 13'9"  |
| Kitchen       | 3.00 x 3.74   | 9′10″ x 12′3″  |
| Family/Dining | 6.23 x 3.14   | 20'5" x 10'3"  |
| Utility       | 3.00* x 1.99* | 9′10″* x 6′6″* |
| WC            | 3.00 x 1.50   | 9′10″ x 4′11″  |

<sup>\*</sup>Maximum Measurement

| FIRST FLOOR        | METRES       | FEET/INCHES     |
|--------------------|--------------|-----------------|
| Bedroom 1          | 3.35* x 3.45 | 10′11″* x 11′3″ |
| Bedroom 1 En Suite | 2.64 x 1.40  | 8′7″ x 4′7″     |
| Bedroom 2          | 3.00 x 3.32  | 9′10″ x 10′10″  |
| Bedroom 3          | 3.00 x 3.32  | 9′10″ x 10′10″  |
| Bedroom 4          | 3.35 x 2.40* | 10′11 x 7′10″*  |
| Bathroom           | 2.40 x 2.00  | 7′10″ x 6′6″    |