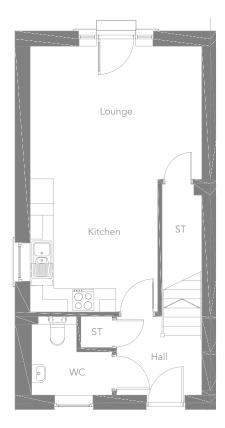

## GROUND FLOOR

| Ground Floor | METRES        | Feet/inches    |
|--------------|---------------|----------------|
| Lounge       | 4.35 x 3.37   | 14′3″ x 11′0″  |
| Kitchen      | 3.23 x 3.35   | 10′7″ x 10′11″ |
| WC           | 2.04* x 2.00* | 6′8″* x 6′6″*  |

<sup>\*</sup>Maximum Measurement