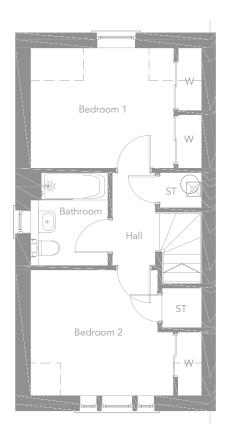

## FIRST FLOOR

| FIRST FLOOR | METRES       | FEET/INCHES     |
|-------------|--------------|-----------------|
| Bedroom 1   | 3.64 x 3.06  | 11'11" × 10'0"  |
| Bedroom 2   | 3.64* x 3.20 | 11′11″* x 10′6″ |
| Bathroom    | 1.97 x 2.36  | 6′5″ x 7′8″     |

<sup>\*</sup>Maximum Measurement