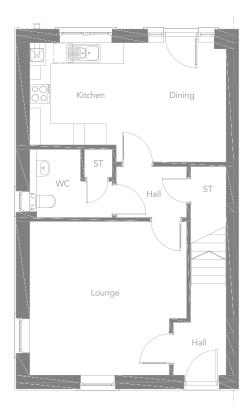

## GROUND FLOOR

| Ground Floor   | METRES        | Feet/inches    |
|----------------|---------------|----------------|
| Lounge         | 4.45* x 4.35  | 14′7″* x 14′3″ |
| Kitchen/Dining | 5.56 x 3.38*  | 18′3″ x 11′1″* |
| WC             | 2.34* x 1.93* | 7′8″* x 6′4″*  |

<sup>\*</sup>Maximum Measurement