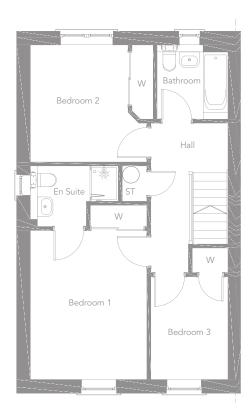

## FIRST FLOOR

| FIRST FLOOR        | METRES       | Feet/inches    |
|--------------------|--------------|----------------|
| Bedroom 1          | 3.28 x 4.20  | 10'9" x 13'9"  |
| Bedroom 1 En Suite | 2.48* x 1.70 | 8′1″* x 5′7″   |
| Bedroom 2          | 3.28* x 3.30 | 10'9"* x 10'9" |
| Bedroom 3          | 2.17 x 2.90  | 7′1″ x 9′6″    |
| Bathroom           | 2.00 x 2.09  | 6′6″ x 6′10″   |

<sup>\*</sup>Maximum Measurement