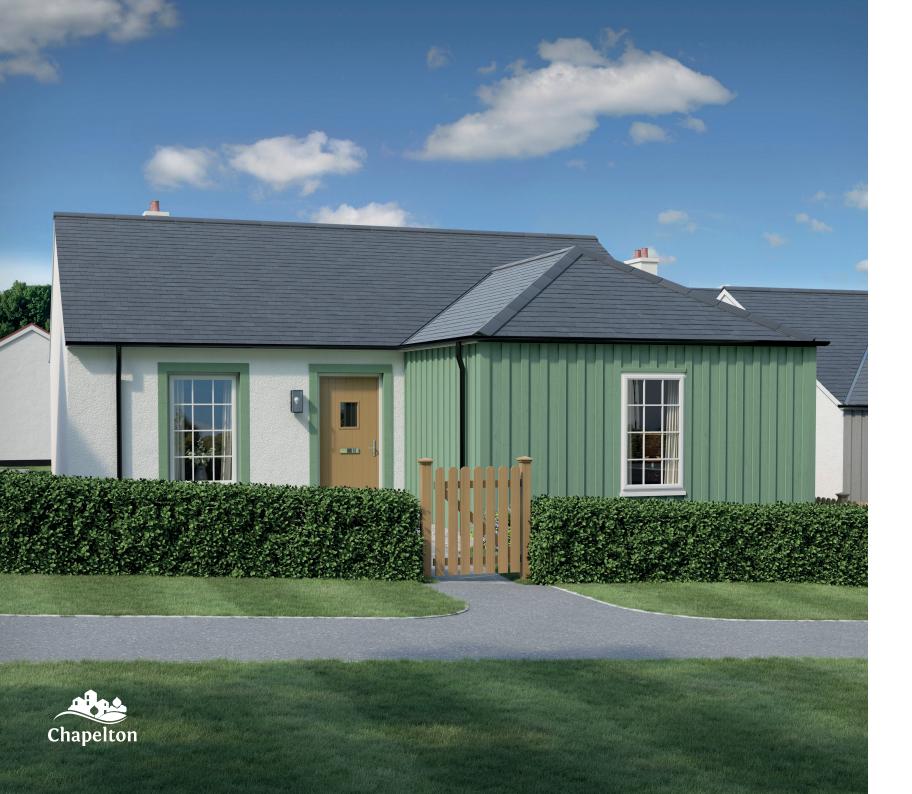

## Wellington

2 Bedroom Detached Bungalow

ajcscotland.com

|                    | METRES       | Feet/inches    |
|--------------------|--------------|----------------|
| Lounge             | 4.65 x 3.37  | 15'3" x 11'0"  |
| Kitchen/Dining     | 3.92 x 4.07  | 12'10" x 13'4" |
| Bedroom 1          | 3.97* x 3.19 | 13'0"* x 10'5" |
| Bedroom 1 En Suite | 2.70 x 1.40  | 8'10" x 4'7"   |
| Bedroom 2          | 2.82 x 3.25  | 9′3″ x 10′8″   |
| Bathroom           | 2.92 x 2.15  | 9′7″ × 7′0″    |

## WELLINGTON

## 2 Bedroom Detached Bungalow

The information including the site layout shown in this document is intended for illustration purposes only and may change for example in response to market demand or ground conditions. Consequently, it should be treated as general guidance and cannot be relied upon as accurately describing any of the Specified Matters prescribed by any order made under Property Misdescription Act 1991. Nor do the contents constitute a contract, part of a contract or a warranty. Room sizes are approximate and may be subject to variation. Some features may vary. Speak to Sales Consultant regarding specific plot variations.