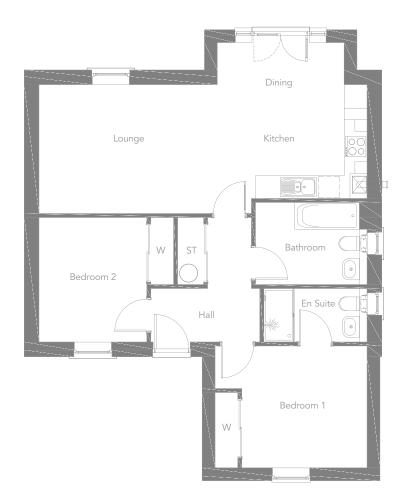

## Wellington

2 Bedroom Detached Bungalow

ajcscotland.com

|                    | METRES       | Feet/inches    |
|--------------------|--------------|----------------|
| Lounge             | 4.65 x 3.37  | 15'3" x 11'0"  |
| Kitchen/Dining     | 3.92 x 4.07  | 12'10" x 13'4" |
| Bedroom 1          | 3.97* x 3.19 | 13'0"* x 10'5" |
| Bedroom 1 En Suite | 2.70 x 1.40  | 8'10" x 4'7"   |
| Bedroom 2          | 2.82 x 3.25  | 9′3″ x 10′8″   |
| Bathroom           | 2.92 x 2.15  | 9′7″ × 7′0″    |

\*Maximum Measurement

AJC HOMES

## WELLINGTON

## 2 Bedroom Detached Bungalow

The information including the site layout shown in this document is intended for illustration purposes only and may change for example in response to market demand or ground conditions. Consequently, it should be treated as general guidance and cannot be relied upon as accurately describing any of the Specified Matters prescribed by any order made under Property Misdescription Act 1991. Nor do the contents constitute a contract, part of a contract or a warranty. Room sizes are approximate and may be subject to variation. Some features may vary. Speak to Sales Consultant regarding specific plot variations.