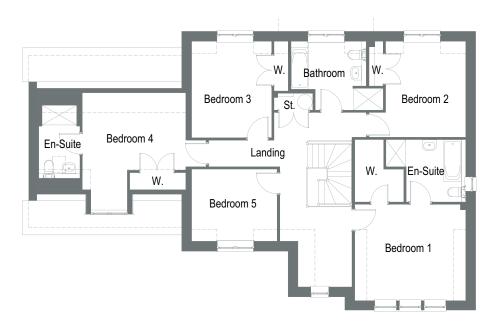

## **FIRST FLOOR PLAN**

| First Floor | metres      |     | feet/inches  |     |
|-------------|-------------|-----|--------------|-----|
| Bedroom 1   | 4.47 x 3.88 |     | 14'8 x 12'8  |     |
| Bedroom 2   | 3.23 x 3.87 | *** | 10'7 x 12'8  | *** |
| Bedroom 3   | 3.23 x 3.89 | ·   | 10'7 x 12'9  |     |
| Bedroom 4   | 4.17 X 3.91 | *   | 13'8 x 12'10 | *   |
| Bedroom 5   | 3.45 X 2.91 |     | 11'3 x 9'6   |     |
| Bathroom    | 3.72 X 2.77 | **  | 12'2 X 9'1   | **  |
| En-suite 1  | 3.20 X 2.52 | **  | 10'6 x 8'3   | **  |
| En-suite 2  | 1.66 x 2.95 |     | 5'5 x 9'8    |     |

<sup>\*</sup> Excludes dormer recess

The information including the site layout shown in this document is intended for illustration purposes only and may change for example in response to market demand or ground conditions. Consequently, it should be treated as general guidance and cannot be relied upon as accurately describing any of the Specified Matters prescribed by any order made under Property Misdescription Act 1991. Nor do the contents constitute a contract, part of a contract or a warranty. Room sizes are approximate and may be subject to variation. The extent of solar pv shown on the images are for illustration purposes only and may vary.

<sup>\*\*</sup> Maximum measurements

<sup>\*\*\*</sup> Excludes door recess