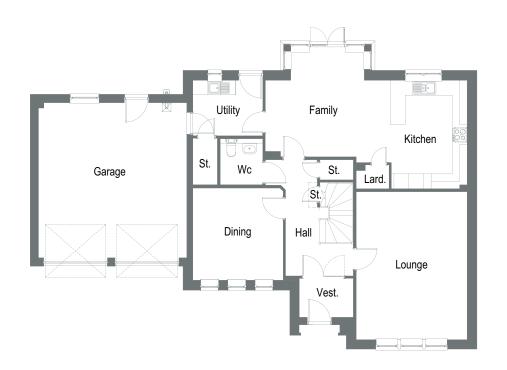

## **GROUND FLOOR PLAN**

| <b>Ground Floor</b> | metres      |    | feet/inches  |    |
|---------------------|-------------|----|--------------|----|
| Lounge              | 4.47 × 5.97 |    | 14'8 x 19'7  |    |
| Kitchen/Family      | 8.15 x 5.55 | ** | 26'9 x 18'2  | ** |
| Dining              | 3.64 x 3.72 |    | 11'11 X 12'2 |    |
| Utility Room        | 2.82 X 2.24 |    | 9'3 × 7'4    |    |
| WC                  | 1.75 x 1.89 |    | 5'8 x 6'2    |    |
| Garage              | 5.99 x 6.27 |    | 19'8 x 20'6  |    |

<sup>\*\*</sup> Maximum measurements

| Total Floor area 235.3 m² 2533.7 | 7 ft² |
|----------------------------------|-------|
|----------------------------------|-------|