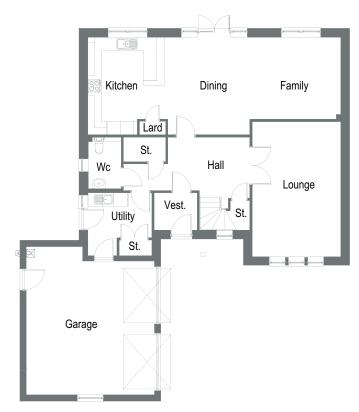

## Cairngorm

5 BED DETACHED HOME WITH DOUBLE GARAGE

| <b>Ground Floor</b> | metres          | feet/inches      |
|---------------------|-----------------|------------------|
| Lounge              | 3.97 x 6.07     | 13'0 X 19'11     |
| Kitchen/Dining      | 7.28 x 4.38     | 23'10 X 14'4     |
| Family              | 4.09 x 3.68     | 13'5 x 12'0      |
| Utility Room        | 2.87 x 2.02 *** | 9'5 x 6'7 ***    |
| WC                  | 1.50 X 2.33     | 4'11 X 7'7       |
| Garage              | 5.77 x 6.67 **  | 18'11 x 21'10 ** |

<sup>\*\*</sup> Maximum measurements

<sup>\*\*\*</sup> Excludes door recess

| Total Floor area | 210.3 m <sup>2</sup> | 2264.4 ft <sup>2</sup> |
|------------------|----------------------|------------------------|
|------------------|----------------------|------------------------|