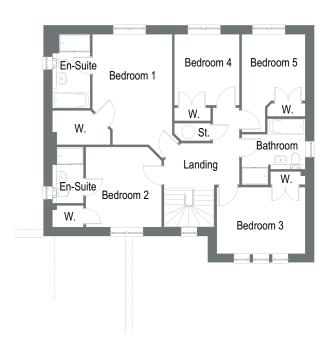

## **FIRST FLOOR PLAN**

| First Floor | metres      | metres |             | feet/inches |  |
|-------------|-------------|--------|-------------|-------------|--|
| Bedroom 1   | 3.59 × 4.97 | **     | 11'9 x 16'3 | **          |  |
| Bedroom 2   | 3.42 x 3.60 | **     | 11'2 X 11'9 | **          |  |
| Bedroom 3   | 3.97 X 2.99 |        | 13'0 x 9'10 |             |  |
| Bedroom 4   | 2.92 X 3.20 |        | 9'7 x 10'6  |             |  |
| Bedroom 5   | 2.85 x 2.99 | ***    | 9'4 x 9'10  | ***         |  |
| Bathroom    | 2.86 x 2.97 | **     | 9'4 × 9'9   | **          |  |
| En-suite 1  | 1.70 X 3.32 |        | 5'6 x 10'11 |             |  |
| En-suite 2  | 1.40 X 2.51 |        | 4'7 x 8'3   |             |  |