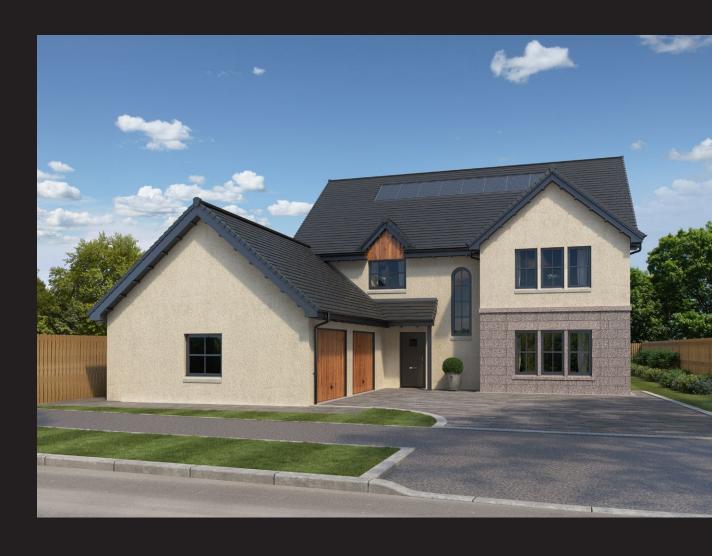

## CastlePark

ABOYNE, ROYAL DEESIDE

A QUALITY DEVELOPMENT OF 3, 4 & 5 BEDROOM FAMILY HOMES

## Cairngorm

5 BED DETACHED HOME WITH DOUBLE GARAGE

| <b>Ground Floor</b> | metres          | feet/inches      |
|---------------------|-----------------|------------------|
| Lounge              | 3.97 x 6.07     | 13'0 X 19'11     |
| Kitchen/Dining      | 7.28 x 4.38     | 23'10 X 14'4     |
| Family              | 4.09 x 3.68     | 13'5 x 12'0      |
| Utility Room        | 2.87 x 2.02 *** | 9'5 x 6'7 ***    |
| WC                  | 1.50 X 2.33     | 4'11 X 7'7       |
| Garage              | 5.77 x 6.67 **  | 18'11 x 21'10 ** |