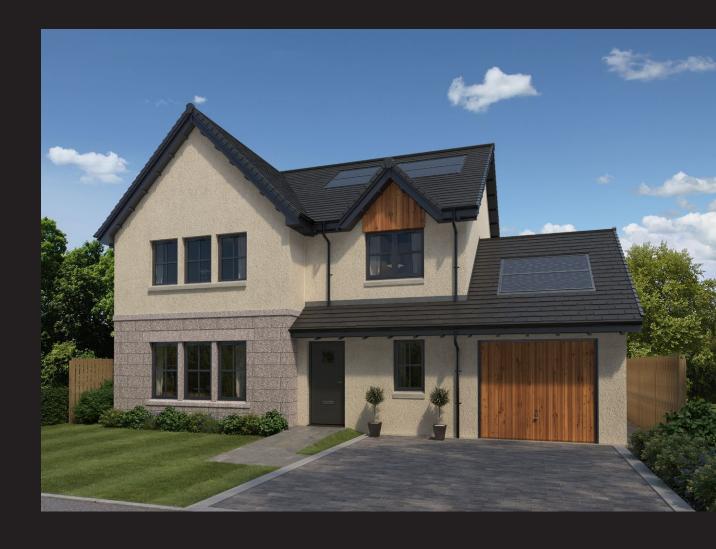

## Cairnwell

4 BED DETACHED HOME WITH GARAGE

| <b>Ground Floor</b> | metres      |    | feet/inches  | •  |
|---------------------|-------------|----|--------------|----|
| Lounge              | 4.48 x 4.92 |    | 14'8 x 16'1  |    |
| Kitchen/Dining      | 5.97 x 3.64 | ** | 19'7 X 11'11 | ** |
| Family              | 2.97 X 3.00 |    | 9'9 x 9'10   |    |
| Utility Room        | 2.49 X 3.04 | ** | 8'2 x 9'11   | ** |
| WC                  | 2.40 x 2.26 | ** | 7'10 x 7'4   | ** |
| Garage              | 3.37 x 6.37 |    | 11'0 X 20'10 |    |