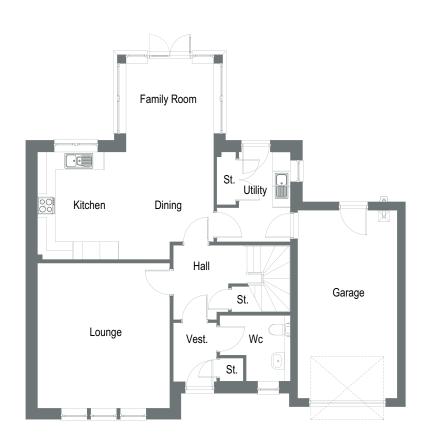

## Cairnwell

4 BED DETACHED HOME WITH GARAGE

| <b>Ground Floor</b> | metres      |    | feet/inches  | •  |
|---------------------|-------------|----|--------------|----|
| Lounge              | 4.48 x 4.92 |    | 14'8 x 16'1  |    |
| Kitchen/Dining      | 5.97 x 3.64 | ** | 19'7 X 11'11 | ** |
| Family              | 2.97 X 3.00 |    | 9'9 x 9'10   |    |
| Utility Room        | 2.49 X 3.04 | ** | 8'2 x 9'11   | ** |
| WC                  | 2.40 x 2.26 | ** | 7'10 x 7'4   | ** |
| Garage              | 3.37 x 6.37 |    | 11'0 X 20'10 |    |

<sup>\*\*</sup> Maximum measurements

| Total Floor area | 150.4 m² | 1619.2 ft² |  |
|------------------|----------|------------|--|
|------------------|----------|------------|--|