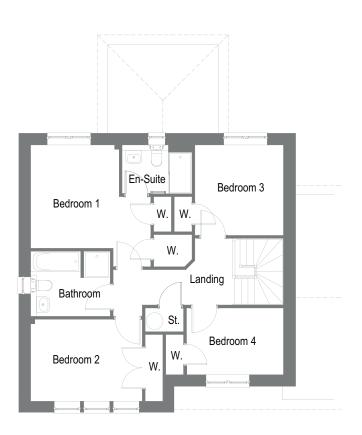

## **FIRST FLOOR PLAN**

| First Floor | metres         | feet/inches      |
|-------------|----------------|------------------|
| Bedroom 1   | 4.07 X 4.12 ** | * 13'4 x 13'6 ** |
| Bedroom 2   | 3.78 x 2.77    | 12'5 X 9'1       |
| Bedroom 3   | 3.00 x 3.06    | 9'10 X 10'0      |
| Bedroom 4   | 3.28 x 2.26    | 10'9 x 7'4       |
| Bathroom    | 2.70 X 2.21    | 8'10 x 7'3       |
| En-Suite    | 2.37 X 1.64    | 7'9, X 5'4       |

<sup>\*\*</sup> Maximum measurements

The information including the site layout shown in this document is intended for illustration purposes only and may change for example in response to market demand or ground conditions. Consequently, it should be treated as general guidance and cannot be relied upon as accurately describing any of the Specified Matters prescribed by any order made under Property Misdescription Act 1991. Nor do the contents constitute a contract, part of a contract or a warranty. Room sizes are approximate and may be subject to variation. The extent of solar pv shown on the images are for illustration purposes only and may vary.