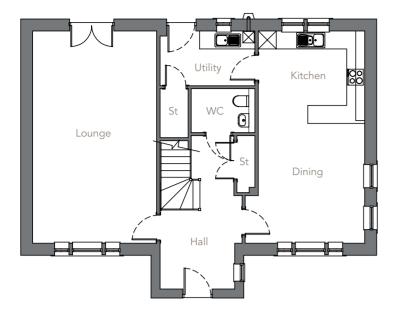

## The Gordon

4 bedroom detached home with garage

| <b>Ground Floor</b> | Metres      | Feet/inches  |
|---------------------|-------------|--------------|
| Lounge              | 7.08 x 4.73 | 23'3 x 15'6  |
| Kitchen             | 4.86 x 4.27 | 15'11 x 14'0 |
| Utility             | 2.29 x 1.84 | 7'6 x 6'0    |
| WC                  | 2.48 x 1.84 | 8'1 x 6'0    |

## First floor

The information including the site layout shown in this document is intended for illustration purposes only and may change for example in response to market demand or ground conditions. Consequently, it should be treated as general guidance and cannot be relied upon as accurately describing any of the Specified Matters prescribed by any order made under Property Misdescription Act 1991. Nor do the contents constitute a contract, part of a contract or a warranty.