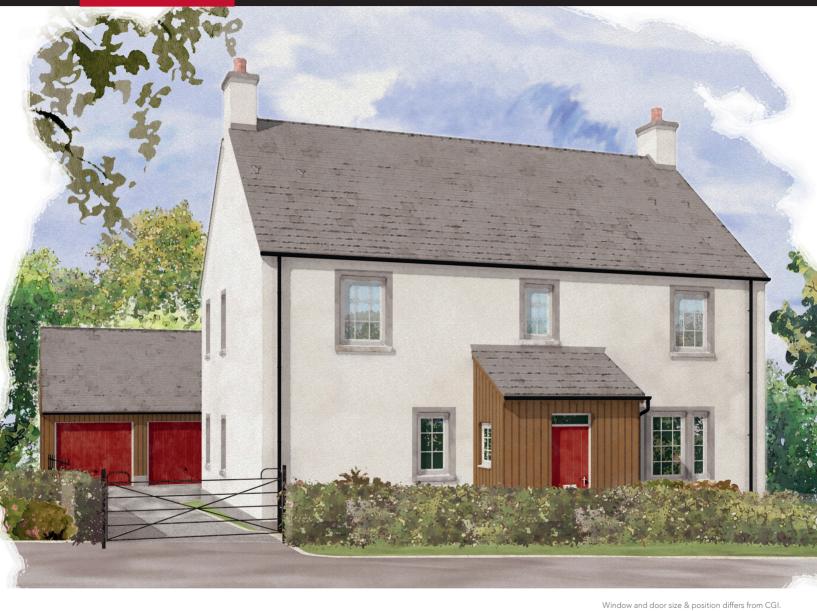

## The Gordon

4 bedroom detached home with garage

| <b>Ground Floor</b> | Metres      | Feet/inches  |
|---------------------|-------------|--------------|
| Lounge              | 7.08 x 4.73 | 23'3 x 15'6  |
| Kitchen             | 4.86 x 4.27 | 15'11 x 14'0 |
| Utility             | 2.29 x 1.84 | 7'6 x 6'0    |
| WC                  | 2.48 x 1.84 | 8'1 x 6'0    |