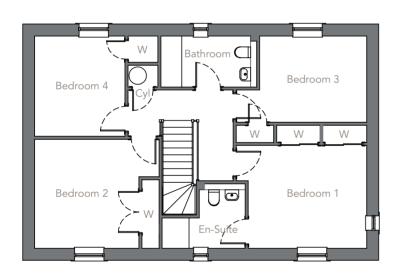

## Ground floor

| First Floor | Metres      | Feet/inches |
|-------------|-------------|-------------|
| Bedroom 1   | 4.17 x 3.30 | 13'8 x 10'9 |
| En-suite    | 2.82 x 1.57 | 9'3 x 5'2   |
| Bedroom 2   | 3.94 x 2.77 | 12'11 x 9'1 |
| Bedroom 3*  | 3.07 x 2.87 | 10'1 x 9'5  |
| Bedroom 4   | 2.99 x 2.82 | 9'10 x 9'3  |
| Bathroom    | 2.82 x 1.87 | 9'3 x 6'1   |

<sup>\*</sup> excludes wardrobe/door recess

## First floor

The information including the site layout shown in this document is intended for illustration purposes only and may change for example in response to market demand or ground conditions. Consequently, it should be treated as general guidance and cannot be relied upon as accurately describing any of the Specified Matters prescribed by any order made under Property Misdescription Act 1991. Nor do the contents constitute a contract, part of a contract or a warranty.