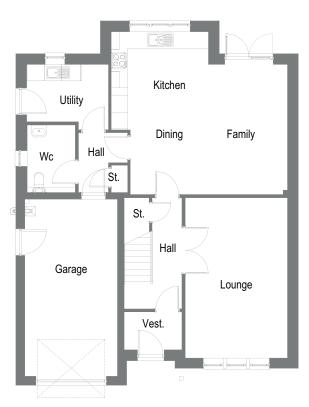

## **GROUND FLOOR PLAN**

| <b>Ground Floor</b>   | metres      |     | feet/inches |     |
|-----------------------|-------------|-----|-------------|-----|
| Lounge                | 3.75 × 5.87 |     | 12'3 X 19'3 |     |
| Kitchen/Dining/Family | 6.46 x 5.96 | **  | 21'2 x 19'6 | **  |
| Utility Room          | 3.00 X 2.09 | *** | 9'10 x 6'10 | *** |
| WC                    | 1.80 x 2.49 |     | 5'10 x 8'2  |     |
| Garage                | 3.39 x 6.49 |     | 11'1 X 21'3 |     |

<sup>\*\*</sup> Maximum measurements

<sup>\*\*\*</sup> Excludes door recess

| Total Floor area 1 | 86.1 m <sup>2</sup> | 2003.1 ft² |
|--------------------|---------------------|------------|
|--------------------|---------------------|------------|