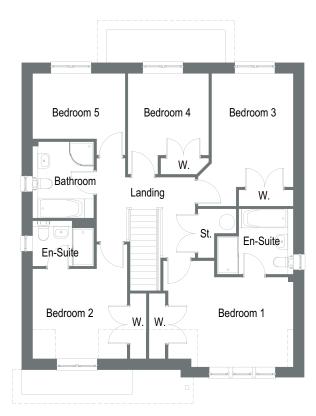

## **FIRST FLOOR PLAN**

| First Floor | metres      | metres |             | feet/inches |  |
|-------------|-------------|--------|-------------|-------------|--|
| Bedroom 1   | 4.76 x 3.88 | **     | 15'7 X 12'9 | **          |  |
| Bedroom 2   | 3.47 X 3.29 | ***    | 11'4 X 10'9 | ***         |  |
| Bedroom 3   | 2.99 X 4.16 | ***    | 9'10 X 13'7 | ***         |  |
| Bedroom 4   | 2.96 x 3.00 | ***    | 9'8 x 9'10  | ***         |  |
| Bedroom 5   | 3.40 X 2.40 | ***    | 11'1 x 7'10 | ***         |  |
| Bathroom    | 2.25 X 2.80 |        | 7'4 x 9'2   |             |  |
| En-suite 1  | 2.80 x 2.40 | **     | 9'2 X 7'10  | **          |  |
| En-suite 2  | 2.25 X 1.66 |        | 7'4 × 5'5   |             |  |

<sup>\*\*</sup> Maximum measurements

The information including the site layout shown in this document is intended for illustration purposes only and may change for example in response to market demand or ground conditions. Consequently, it should be treated as general guidance and cannot be relied upon as accurately describing any of the Specified Matters prescribed by any order made under Property Misdescription Act 1991. Nor do the contents constitute a contract, part of a contract or a warranty. Room sizes are approximate and may be subject to variation. The extent of solar pv shown on the images are for illustration purposes only and may vary.