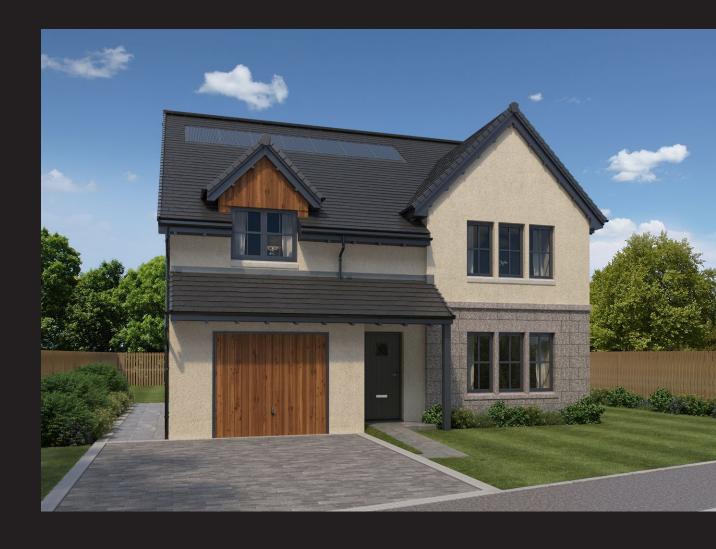

## CastlePark

ABOYNE, ROYAL DEESIDE

A QUALITY DEVELOPMENT OF 3. 4 & 5 BEDROOM FAMILY HOME.

## Clachnaben SG

5 BED DETACHED HOME WITH GARAGE





## **GROUND FLOOR PLAN**

| <b>Ground Floor</b>   | metres      |     | feet/inches |     |
|-----------------------|-------------|-----|-------------|-----|
| Lounge                | 3.75 × 5.87 |     | 12'3 X 19'3 |     |
| Kitchen/Dining/Family | 6.46 x 5.96 | **  | 21'2 x 19'6 | **  |
| Utility Room          | 3.00 X 2.09 | *** | 9'10 x 6'10 | *** |
| WC                    | 1.80 x 2.49 |     | 5'10 x 8'2  |     |
| Garage                | 3.39 x 6.49 |     | 11'1 X 21'3 |     |

<sup>\*\*</sup> Maximum measurements

<sup>\*\*\*</sup> Excludes door recess

| Total Floor area 1 | 86.1 m <sup>2</sup> | 2003.1 ft² |
|--------------------|---------------------|------------|
|--------------------|---------------------|------------|



## **FIRST FLOOR PLAN**

| First Floor | metres