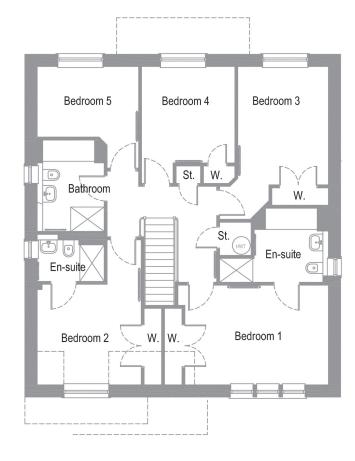

<sup>\*</sup>maximum measurements

| First Floor | metres        | feet/inches  |
|-------------|---------------|--------------|
| Bedroom 1   | 4.71 × 3.27   | 15'5 x 10'9  |
| En-Suite    | 3.57* × 2.43* | 11'9* x 8'*  |
| Bedroom 2   | 3.41 × 3.27   | 11'2 X 10'9  |
| En-Suite    | 2.22* X 1.54* | 7'3* × 5'1*  |
| Bedroom 3   | 2.97 X 4.99*  | 9'9 x 16'5*  |
| Bedroom 4   | 3.06 x 3.81*  | 10'1 x 12'6* |
| Bedroom 5   | 3.33 × 3.31*  | 11' X 10'11* |
| Bathroom    | 2.17 X 3.00   | 7'2 x 9'10   |

## **GROUND FLOOR PLAN**

**FIRST FLOOR PLAN**