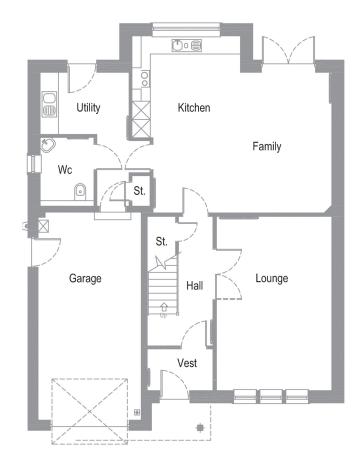

HOMES

ABOYNE, ROYAL DEESIDE

A QUALITY DEVELOPMENT OF 3, 4 & 5 BEDROOM FAMILY HOMES

5 BED DETACHED HOME WITH GARAGE

| Ground Floor          | metres        | feet/inches   |
|-----------------------|---------------|---------------|
| Lounge                | 3.79 × 5.72   | 12'5 x 18'9   |
| Kitchen/Dining/Family | 6.55* x 5.82* | 21'6* x 19'1* |
| Utility Room          | 2.91 X 2.04   | 9'7 x 6'8     |
| WC                    | 1.76 x 2.26   | 5'10 x 7'5    |
| Garage                | 3.38 x 6.83   | 11'1 X 22'5   |

## **GROUND FLOOR PLAN**

**FIRST FLOOR PLAN**