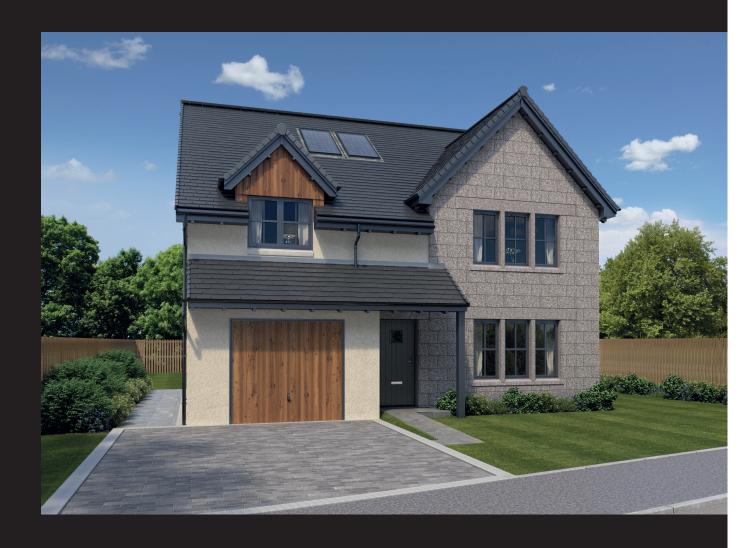

HOMES

ABOYNE, ROYAL DEESIDE

A QUALITY DEVELOPMENT OF 3, 4 & 5 BEDROOM FAMILY HOMES

5 BED DETACHED HOME WITH GARAGE

| Ground Floor          | metres        | feet/inches   |
|-----------------------|---------------|---------------|
| Lounge                | 3.79 × 5.72   | 12'5 x 18'9   |
| Kitchen/Dining/Family | 6.55* x 5.82* | 21'6* x 19'1* |
| Utility Room          | 2.91 X 2.04   | 9'7 x 6'8     |
| WC                    | 1.76 x 2.26   | 5'10 x 7'5    |
| Garage                | 3.38 x 6.83   | 11'1 X 22'5   |