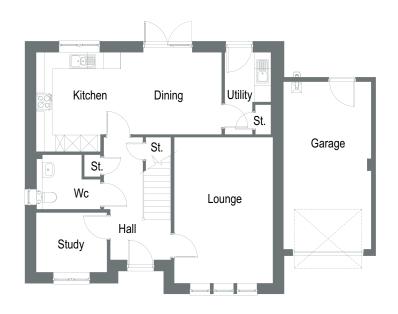

## **GROUND FLOOR PLAN**

| <b>Ground Floor</b> | metres      |    | feet/inches |    |
|---------------------|-------------|----|-------------|----|
| Lounge              | 3.57 x 5.28 |    | 11'8 x 17'3 |    |
| Kitchen/Dining      | 6.71 x 3.57 | ** | 22'0 X 11'8 | ** |
| Utility Room        | 1.74 X 2.95 | ** | 5'8 x 9'8   | ** |
| Study               | 2.56 x 2.16 |    | 8'5 x 7'1   |    |
| WC                  | 2.33 X 2.01 | ** | 7'7 x 6'7   | ** |
| Garage              | 3.17 x 6.00 | ** | 10'5 x 19'8 | ** |

<sup>\*\*</sup> Maximum measurements

| Total Floor area | 137.1 m² | 1476.6 ft² |
|------------------|----------|------------|
|------------------|----------|------------|