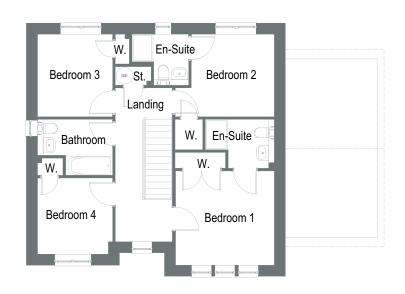

## **FIRST FLOOR PLAN**

| First Floor | metres      |     | feet/inches |     |
|-------------|-------------|-----|-------------|-----|
| Bedroom 1   | 3.57 X 3.42 |     | 11'8 x 11'2 |     |
| Bedroom 2   | 3.00 X 2.97 | *** | 9'10 x 9'9  | *** |
| Bedroom 3   | 2.71 X 2.97 |     | 8'10 x 9'9  |     |
| Bedroom 4   | 2.71 X 2.75 | **  | 8'10 x 9'0  | **  |
| Bathroom    | 2.71 X 2.02 | **  | 8'10 x 6'7  | **  |
| En-suite 1  | 2.47 X 1.74 | **  | 8'1 x 5'8   | **  |
| En-suite 2  | 2.05 x 1.85 | **  | 6'8 x 6'o   | **  |

<sup>\*\*</sup> Maximum measurements

The information including the site layout shown in this document is intended for illustration purposes only and may change for example in response to market demand or ground conditions. Consequently, it should be treated as general guidance and cannot be relied upon as accurately describing any of the Specified Matters prescribed by any order made under Property Misdescription Act 1991. Nor do the contents constitute a contract, part of a contract or a warranty. Room sizes are approximate and may be subject to variation. The extent of solar pv shown on the images are for illustration purposes only and may vary.

<sup>\*\*\*</sup> Excludes door recess