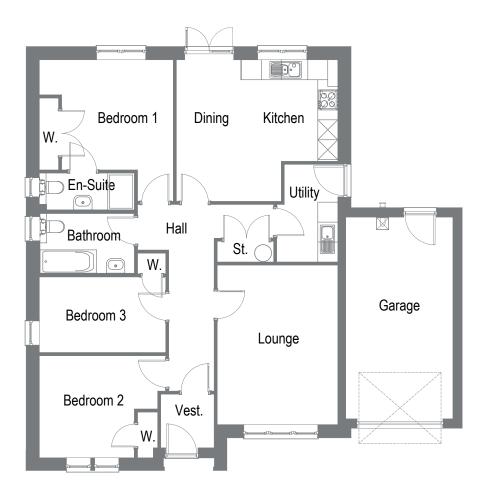

## **GROUND FLOOR PLAN**

The information including the site layout shown in this document is intended for illustration purposes only and may change for example in response to market demand or ground conditions. Consequently, it should be treated as general guidance and cannot be relied upon as accurately describing any of the Specified Matters prescribed by any order made under Property Misdescription Act 1991. Nor do the contents constitute a contract, part of a contract or a warranty. Room sizes are approximate and may be subject to variation. The extent of solar pv shown on the images are for illustration purposes only and may vary.

## WWW.AJCSCOTLAND.COM

A QUALITY DEVELOPMENT OF 3, 4 & 5 BEDROOM FAMILY HOMES

| Ground Floor     | metres               |     | feet/inches            |     |
|------------------|----------------------|-----|------------------------|-----|
| Lounge           | 3.62 x 4.79          |     | 11'10 x 15'8           |     |
| Kitchen / Dining | 4.85 x 4.25          | **  | 15'11 X 13'11          | **  |
| Utility Room     | 2.93 x 1.85          | **  | 9'7 x 6'0              | **  |
| Bedroom 1        | 4.02 X 3.31          | *** | 13'2 X 10'10           | *** |
| Bedroom 2        | 3.79 x 3.07          | **  | 12'5 x 10'0            | **  |
| Bedroom 3        | 3.79 X 2.27          |     | 12'5 x 7'5             |     |
| Bathroom         | 2.83 x 1.78          |     | 9'3 x 5'10             |     |
| En-suite         | 2.83 x 1.10          |     | 9'3 × 3'7              |     |
| Garage           | 3.22 x 6.07          |     | 10'6 x 19'10           |     |
| Total Floor area | 103.2 m <sup>2</sup> |     | 1111.8 ft <sup>2</sup> | _   |
|                  |                      |     |                        |     |

\*\* Maximum measurements

\*\*\* Excludes door recess