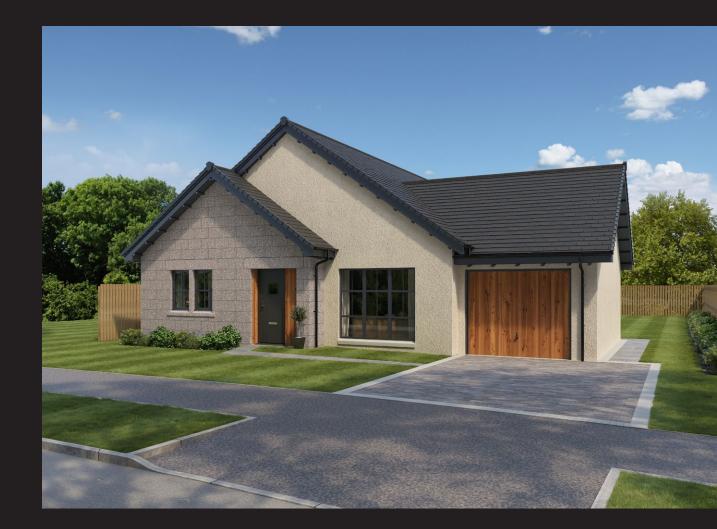

## WWW.AJCSCOTLAND.COM

A QUALITY DEVELOPMENT OF 3, 4 & 5 BEDROOM FAMILY HOMES

| Ground Floor     | metres               |     | feet/inches            |     |
|------------------|----------------------|-----|------------------------|-----|
| Lounge           | 3.62 x 4.79          |     | 11'10 x 15'8           |     |
| Kitchen / Dining | 4.85 x 4.25          | **  | 15'11 X 13'11          | **  |
| Utility Room     | 2.93 x 1.85          | **  | 9'7 x 6'0              | **  |
| Bedroom 1        | 4.02 X 3.31          | *** | 13'2 X 10'10           | *** |
| Bedroom 2        | 3.79 x 3.07          | **  | 12'5 x 10'0            | **  |
| Bedroom 3        | 3.79 X 2.27          |     | 12'5 x 7'5             |     |
| Bathroom         | 2.83 x 1.78          |     | 9'3 x 5'10             |     |
| En-suite         | 2.83 x 1.10          |     | 9'3 × 3'7              |     |
| Garage           | 3.22 x 6.07          |     | 10'6 x 19'10           |     |
| Total Floor area | 103.2 m <sup>2</sup> |     | 1111.8 ft <sup>2</sup> | _   |
|                  |                      |     |                        |     |