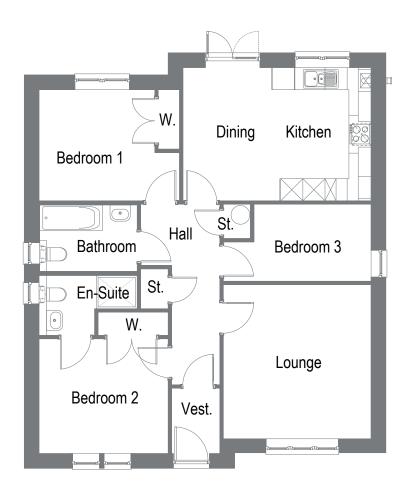

## **GROUND FLOOR PLAN**

| <b>Ground Floor</b> | metres      |    | feet/inche            | 5  |
|---------------------|-------------|----|-----------------------|----|
| Lounge              | 4.00 X 4.17 |    | 13'1 x 13'8           |    |
| Kitchen/Dining      | 5.09 x 3.60 |    | 16'8 x 11'10          |    |
| Bedroom 1           | 3.49 x 3.09 |    | 11'5 X 10'1           |    |
| Bedroom 2           | 3.80 x 3.00 | ** | 12'5 x 9'10           | ** |
| Bedroom 3           | 4.00 X 2.07 | ** | 13'1 x 6'9            | ** |
| Bathroom            | 2.65 X 1.79 |    | 8'8 x 5'10            |    |
| En-suite            | 2.65 X 1.61 | ** | 8'8 x 5'3             | ** |
| Total Floor area    | 90.1 m²     |    | 970.2 ft <sup>2</sup> |    |

<sup>\*\*</sup> Maximum measurements

The information including the site layout shown in this document is intended for illustration purposes only and may change for example in response to market demand or ground conditions. Consequently, it should be treated as general guidance and cannot be relied upon as accurately describing any of the Specified Matters prescribed by any order made under Property Misdescription Act 1991. Nor do the contents constitute a contract, part of a contract or a warranty. Room sizes are approximate and may be subject to variation. The extent of solar pv shown on the images are for illustration purposes only and may vary.