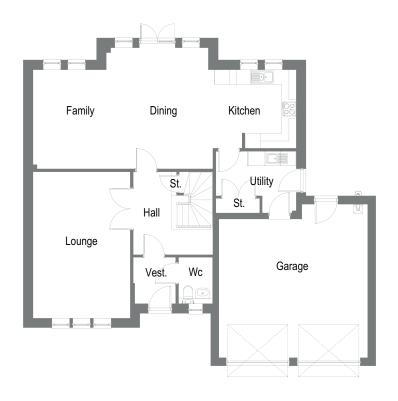

## **GROUND FLOOR PLAN**

| <b>Ground Floor</b> | metres      | es fee |              | t/inches |  |
|---------------------|-------------|--------|--------------|----------|--|
| Lounge              | 3.98 x 6.00 |        | 13'0 x 19'8  |          |  |
| Kitchen             | 3.41 X 3.22 |        | 11'2 X 10'6  |          |  |
| Family/Dining       | 7.37 x 4.96 | **     | 24'2 x 16'3  | **       |  |
| Utility Room        | 3.29 x 1.83 | ***    | 10'9 x 6'0   | ***      |  |
| WC                  | 1.39 x 1.89 |        | 4'6 x 6'2    |          |  |
| Garage              | 6.09 x 6.29 | **     | 19'11 X 20'7 | **       |  |

<sup>\*\*</sup> Maximum measurements

<sup>\*\*\*</sup> Excludes door recess

| Total Floor area | 205.1 m <sup>2</sup> | 2207.6 ft <sup>2</sup> |
|------------------|----------------------|------------------------|
|------------------|----------------------|------------------------|