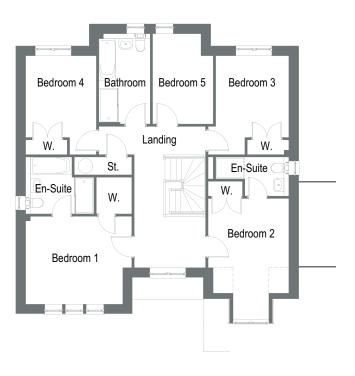

## **FIRST FLOOR PLAN**

| First Floor | metres      | metres |              | feet/inches |  |
|-------------|-------------|--------|--------------|-------------|--|
| Bedroom 1   | 4.35 × 3.59 | **     | 14'3 X 11'9  | **          |  |
| Bedroom 2   | 3.30 x 3.88 | *      | 10'11 x 12'8 | *           |  |
| Bedroom 3   | 2.99 X 3.35 | ***    | 9'10 x 10'11 | ***         |  |
| Bedroom 4   | 2.89 x 3.34 | ***    | 9'6 x 10'11  | ***         |  |
| Bedroom 5   | 2.48 x 3.70 | **     | 8'1 x 12'1   | **          |  |
| Bathroom    | 2.10 X 3.70 |        | 6'10 x 12'1  |             |  |
| En-suite 1  | 2.80 x 2.33 | **     | 9'2 x 7'7    | **          |  |
| En-suite 2  | 3.00 x 1.60 | **     | 9'10 x 5'2   | **          |  |

<sup>\*</sup> Excludes dormer recess

The information including the site layout shown in this document is intended for illustration purposes only and may change for example in response to market demand or ground conditions. Consequently, it should be treated as general guidance and cannot be relied upon as accurately describing any of the Specified Matters prescribed by any order made under Property Misdescription Act 1991. Nor do the contents constitute a contract, part of a contract or a warranty. Room sizes are approximate and may be subject to variation. The extent of solar pv shown on the images are for illustration purposes only and may vary.