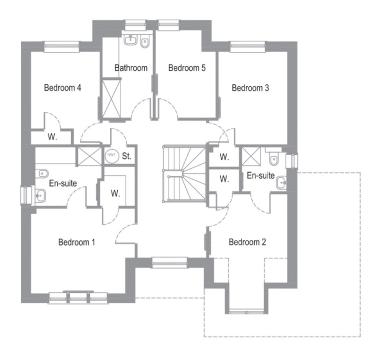

## **FIRST FLOOR PLAN**

| First Floor | metres       | feet/inches   |
|-------------|--------------|---------------|
| Bedroom 1   | 4.37 × 3.58  | 14'4 X 11'9   |
| En-Suite    | 2.80 x 2.48  | 9'2 x 8'2     |
| Bedroom 2   | 3.31 x 4.80* | 10'10 X 15'9* |
| En-Suite    | 1.92 x 1.87  | 6'4×6'2       |
| Bedroom 3   | 2.91 X 3.92  | 9'7 X 12'10   |
| Bedroom 4   | 2.91 X 3.92* | 9'7 X 12'10*  |
| Bedroom 5   | 2.54 × 3.70  | 8'4 x 12'2    |
| Bathroom    | 2.13 X 3.70  | 7' X 12'2     |

<sup>\*</sup>maximum measurements

The information including the site layout shown in this document is intended for illustration purposes only and may change for example in response to market demand or ground conditions. Consequently, it should be treated as general guidance and cannot be relied upon as accurately describing any of the Specified Matters prescribed by any order made under Property Misdescription Act 1991. Nor do the contents constitute a contract, part of a contract or a warranty. Room sizes are approximate and may be subject to variation.