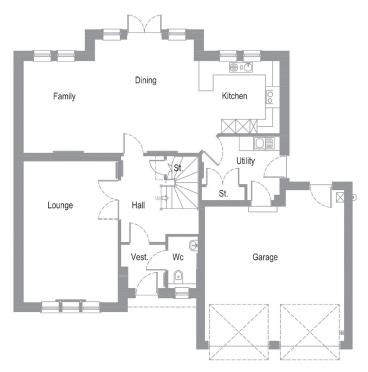

## **GROUND FLOOR PLAN**

| <b>Ground Floor</b>   | metres        | feet/inches   |
|-----------------------|---------------|---------------|
| Lounge                | 3.98 x 5.96   | 13'1 x 19'7   |
| Kitchen/Dining/Family | 10.78 x 4.76* | 35'4×15'7*    |
| Utility Room          | 3.26 x 2.70   | 10'8 x 8'10   |
| WC                    | 1.27 X 2.18   | 4'2×7'2       |
| Garage                | 5.87 x 6.36*  | 19'3 x 20'11* |

<sup>\*</sup>maximum measurements