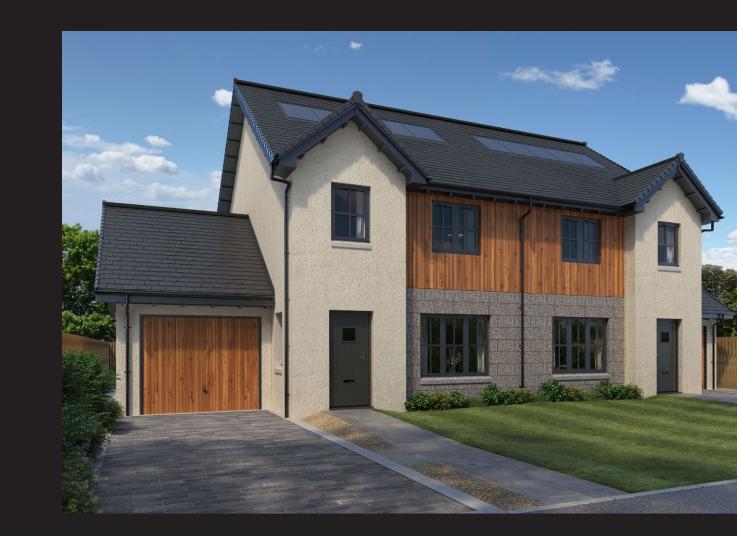

## WWW.AJCSCOTLAND.COM





A QUALITY DEVELOPMENT OF 3, 4 & 5 BEDROOM FAMILY HOMES

## Mortlich

3 BED SEMI DETACHED HOME WITH GARAGE



## **GROUND FLOOR PLAN**

| Ground Floor            | metres      | metres feet/inches |               | es |  |
|-------------------------|-------------|--------------------|---------------|----|--|
| Lounge                  | 4.22 X 4.23 | **                 | 13'10 x 13'10 | ** |  |
| Kitchen/Dining          | 5.35 x 3.07 | **                 | 17'6 x 10'1   | ** |  |
| WC                      | 2.14 x 1.87 |                    | 7'0 x 6'1     |    |  |
| Garage                  | 3.17 x 6.00 |                    | 10'5 x 19'8   |    |  |
| ** Maximum measurements |             |                    |               |    |  |

| Total Floor area | 97.4 m² | 1048.7 ft² |
|------