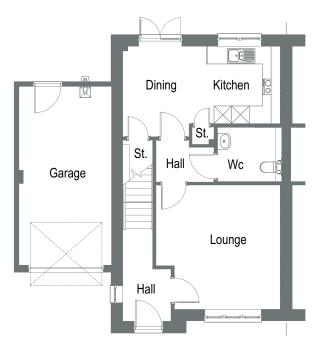

## **GROUND FLOOR PLAN**

| Ground Floor            | metres      | metres feet/inches |               | es |  |
|-------------------------|-------------|--------------------|---------------|----|--|
| Lounge                  | 4.22 X 4.23 | **                 | 13'10 x 13'10 | ** |  |
| Kitchen/Dining          | 5.35 x 3.07 | **                 | 17'6 x 10'1   | ** |  |
| WC                      | 2.14 x 1.87 |                    | 7'0 x 6'1     |    |  |
| Garage                  | 3.17 x 6.00 |                    | 10'5 x 19'8   |    |  |
| ** Maximum measurements |             |                    |               |    |  |

| Total Floor area | 97.4 m² | 1048.7 ft² |
|------------------|---------|------------|
|------------------|---------|------------|