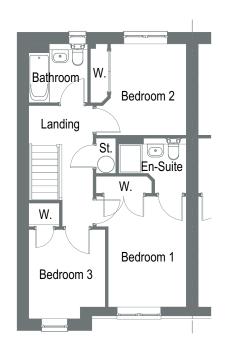

## FIRST FLOOR PLAN

| First Floor | metres feet/inche |     | 5          |     |
|-------------|-------------------|-----|------------|-----|
| Bedroom 1   | 2.65 x 3.77       | *** | 8'8 x 12'4 | *** |
| Bedroom 2   | 2.57 x 3.10       | *** | 8'5 x 10'2 | *** |
| Bedroom 3   | 2.59 x 3.03       | **  | 8'6 x 9'11 | **  |
| Bathroom    | 1.99 X 1.99       |     | 6'6 x 6'6  |     |
| En-suite 1  | 2.25 x 1.87       | **  | 7'4 x 6'1  | **  |

\*\* Maximum measurements

\*\*\* Excludes door recess

The information including the site layout shown in this document is intended for illustration purposes only and may change for example in response to market demand or ground conditions. Consequently, it should be treated as general guidance and cannot be relied upon as accurately describing any of the Specified Matters prescribed by any order made under Property Misdescription Act 1991. Nor do the contents constitute a contract, part of a contract or a warranty. Room sizes are approximate and may be subject to variation. The extent of solar pv shown on the images are for illustration purposes only and may vary.