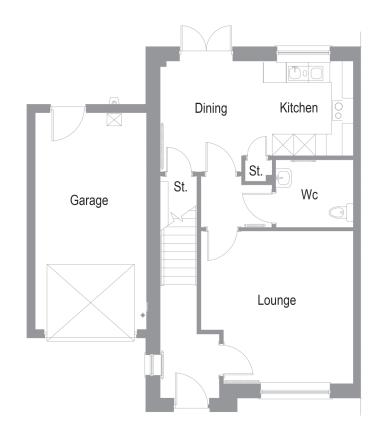

## CastlePark

ABOYNE, ROYAL DEESIDE

A QUALITY DEVELOPMENT OF 3, 4 & 5 BEDROOM FAMILY HOMES

3 BED SEMI DETACHED HOME WITH GARAGE

| <b>Ground Floor</b> | metres       | feet/inches   |
|---------------------|--------------|---------------|
| Lounge              | 4.22 X 4.24  | 13'10 X 13'11 |
| Kitchen/Dining      | 5.35 × 3.07* | 17'7 X 10'1*  |
| WC                  | 2.15 x 1.87  | 7'1 x 6'2     |

<sup>\*</sup>maximum measurements

| First Floor | metres       | feet/inches |
|-------------|--------------|-------------|
| Bedroom 1   | 2.65 x 3.97  | 8'8 x 13'   |
| En-Suite    | 2.35 x 1.67* | 7'9×5'6*    |
| Bedroom 2   | 3.07* x 3.10 | 10'1 X 10'2 |
| Bedroom 3   | 2.60 x 3.24* | 8'6 x 10'8* |
| Bathroom    | 2.00 X 1.97  | 6'7 x 6'6   |

<sup>\*</sup>maximum measurements

**GROUND FLOOR PLAN** 

**FIRST FLOOR PLAN**