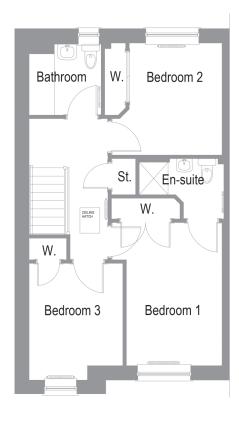

<sup>\*</sup>maximum measurements

| First Floor | metres       | feet/inches |
|-------------|--------------|-------------|
| Bedroom 1   | 2.65 x 3.97  | 8'8 x 13'   |
| En-Suite    | 2.35 x 1.67* | 7'9×5'6*    |
| Bedroom 2   | 3.07* x 3.10 | 10'1 X 10'2 |
| Bedroom 3   | 2.60 x 3.24* | 8'6 x 10'8* |
| Bathroom    | 2.00 X 1.97  | 6'7 x 6'6   |

<sup>\*</sup>maximum measurements

**GROUND FLOOR PLAN** 

**FIRST FLOOR PLAN**