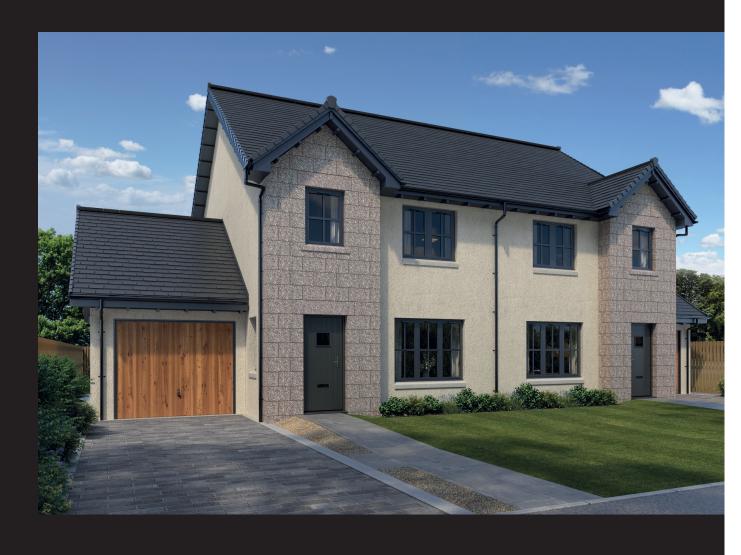

## CastlePark

ABOYNE, ROYAL DEESIDE

A QUALITY DEVELOPMENT OF 3, 4 & 5 BEDROOM FAMILY HOMES

3 BED SEMI DETACHED HOME WITH GARAGE

| <b>Ground Floor</b> | metres       | feet/inches   |
|---------------------|--------------|---------------|
| Lounge              | 4.22 X 4.24  | 13'10 X 13'11 |
| Kitchen/Dining      | 5.35 × 3.07* | 17'7 X 10'1*  |
| WC                  | 2.15 x 1.87  | 7'1 x 6'2     |