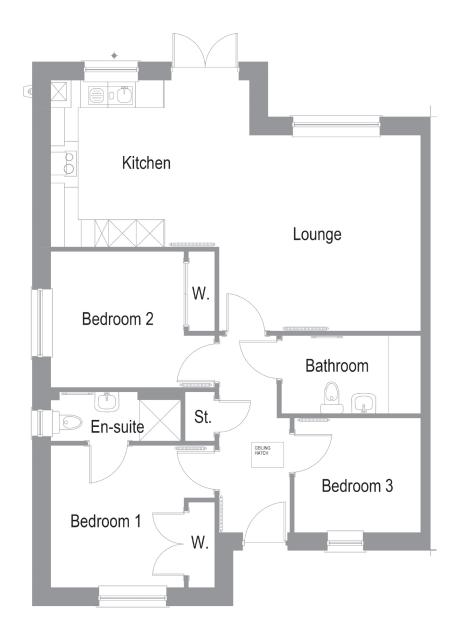

HOMES

ABOYNE, ROYAL DEESIDE

A QUALITY DEVELOPMENT OF 3, 4 & 5 BEDROOM FAMILY HOMES

Scolty
3 BED SEMI DETACHED BUNGALOW

| metres      | feet/inches                                                             |
|-------------|-------------------------------------------------------------------------|
| 4.40 x 4.28 | 14'5 X 14'                                                              |
| 4.33 × 3.64 | 14'3 X 11'11                                                            |
| 3.30 X 1.70 | 9'11 x 5'8                                                              |
| 3.55 x 3.10 | 11'8 x 10'2                                                             |
| 2.84 x 1.07 | 9'4×3'6                                                                 |
| 2.75 X 2.50 | 9' x 8'2                                                                |
|             | 4.40 x 4.28<br>4.33 x 3.64<br>3.30 x 1.70<br>3.55 x 3.10<br>2.84 x 1.07 |

The information including the site layout shown in this document is intended for illustration purposes only and may change for example in response to market demand or ground conditions. Consequently, it should be treated as general guidance and cannot be relied upon as accurately describing any of the Specified Matters prescribed by any order made under Property Misdescription Act 1991. Nor do the contents constitute a contract, part of a contract or a warranty. Room sizes are approximate and may be subject to variation.