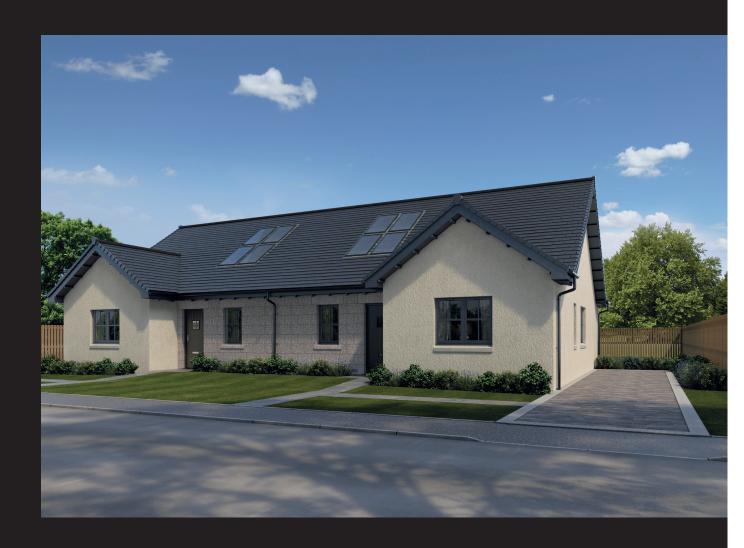

HOMES

ABOYNE, ROYAL DEESIDE

A QUALITY DEVELOPMENT OF 3, 4 & 5 BEDROOM FAMILY HOMES

Scolty
3 BED SEMI DETACHED BUNGALOW

| metres      | feet/inches                                                             |
|-------------|-------------------------------------------------------------------------|
| 4.40 x 4.28 | 14'5 X 14'                                                              |
| 4.33 × 3.64 | 14'3 X 11'11                                                            |
| 3.30 X 1.70 | 9'11 x 5'8                                                              |
| 3.55 x 3.10 | 11'8 x 10'2                                                             |
| 2.84 x 1.07 | 9'4×3'6                                                                 |
| 2.75 X 2.50 | 9' x 8'2                                                                |
|             | 4.40 x 4.28<br>4.33 x 3.64<br>3.30 x 1.70<br>3.55 x 3.10<br>2.84 x 1.07 |