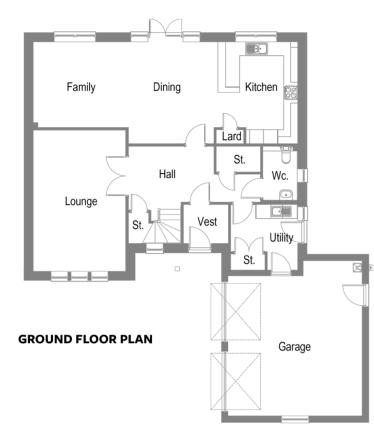

## WWW.AJCSCOTLAND.COM

4 & 5 BEDROOM FAMILY HOMES

| Ground Floor   | metres      |     | feet/inches   |     |
|----------------|-------------|-----|---------------|-----|
| Lounge         | 3.97 x 6.07 |     | 13'0 x 19'11  |     |
| Kitchen/Dining | 7.28 x 4.38 |     | 23'10 x 14'4  |     |
| Family         | 4.09 x 3.68 |     | 13'5 x 12'0   |     |
| Utility Room   | 2.87 x 2.02 | *** | 9'5 x 6'7     | *** |
| WC             | 1.53 X 2.33 |     | 5.0 x 7'7     |     |
| Garage         | 5.77 x 6.67 | **  | 18'11 x 21'10 | **  |