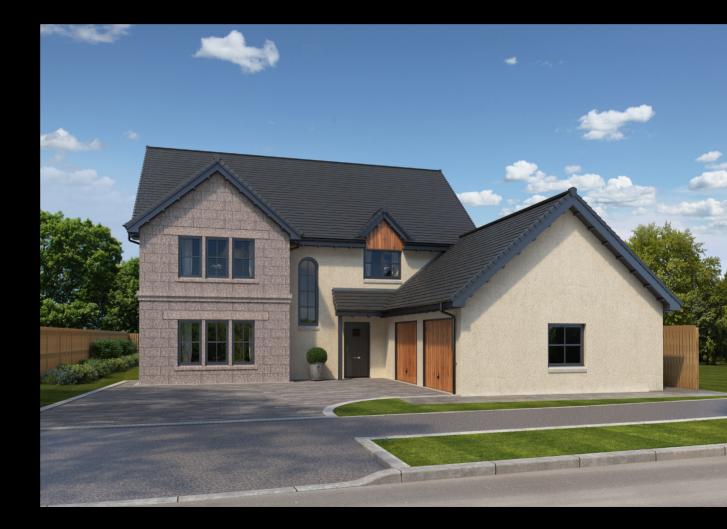

## WWW.AJCSCOTLAND.COM



4 & 5 BEDROOM FAMILY HOMES







| Ground Floor   | metres      |     | feet/inches   |     |
|----------------|-------------|-----|---------------|-----|
| Lounge         | 3.97 x 6.07 |     | 13'0 x 19'11  |     |
| Kitchen/Dining | 7.28 x 4.38 |     | 23'10 x 14'4  |     |
| Family         | 4.09 x 3.68 |     | 13'5 x 12'0   |     |
| Utility Room   | 2.87 x 2.02 | *** | 9'5 x 6'7     | *** |
| WC             | 1.53 X 2.33 |     | 5.0 x 7'7     |     |
| Garage         | 5.77 x 6.67 | **  | 18'11 x 21'10 | **  |



| First Floor | metres      |     | feet/inches |     |  |
|-------------|-------------|-----|-------------|-----|--|
| Bedroom 1   | 3.59 × 4.97 | **  | 11'9 x 16'3 | **  |  |
| En-suite    | 1.70 x 3.32 |     | 5'6 x 10'11 |     |  |
| Bedroom 2   | 3.42 x 3.60 | **  | 11'2 X 11'9 | **  |  |
| En-suite