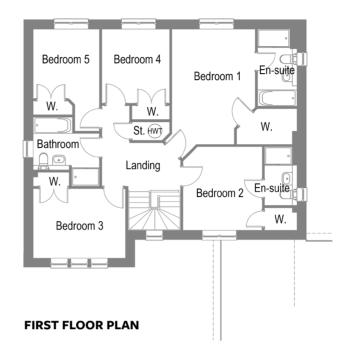

| First Floor | metres      |     | feet/inches |     |  |
|-------------|-------------|-----|-------------|-----|--|
| Bedroom 1   | 3.59 × 4.97 | **  | 11'9 x 16'3 | **  |  |
| En-suite    | 1.70 x 3.32 |     | 5'6 x 10'11 |     |  |
| Bedroom 2   | 3.42 x 3.60 | **  | 11'2 X 11'9 | **  |  |
| En-suite    | 1.40 X 2.51 |     | 4'7 x 8'3   |     |  |
| Bedroom 3   | 3.97 X 2.99 |     | 13'0 x 9'10 |     |  |
| Bedroom 4   | 2.92 X 3.20 |     | 9'7 x 10'6  |     |  |
| Bedroom 5   | 2.85 x 2.99 | *** | 9'4 x 9'10  | *** |  |
| Bathroom    | 2.86 x 2.97 | **  | 9'4 × 9'9   | **  |  |