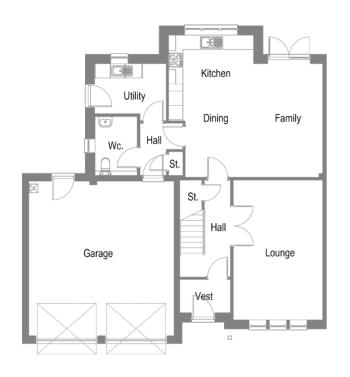

## CastlePark

ABOYNE, ROYAL DEESIDE

A QUALITY DEVELOPMENT OF 4 & 5 BEDROOM FAMILY HOMES

5 BED DETACHED HOME WITH GARAGE

| Ground Floor           | metres      |     | feet/inches  |     |
|------------------------|-------------|-----|--------------|-----|
| Lounge                 | 3.75 x 5.87 |     | 12'3 X 19'3  |     |
| Kitchen/Dining/ Family | 6.46 x 5.96 | **  | 21'2 X 19'6  | **  |
| Utility Room           | 3.00 X 2.09 | *** | 9'10 x 6'10  | *** |
| WC                     | 1.80 x 2.49 |     | 5'10 x 8'2   |     |
| Garage                 | 6.09 x 6.49 |     | 19'11 X 21'3 |     |

<sup>\*\*</sup> maximum measurements

<sup>\*\*\*</sup> excludes door recess

| First Floor | metres      |     | feet/inches |     |
|-------------|-------------|-----|-------------|-----|
| Bedroom 1   | 4.76 x 3.88 | **  | 15'7 X 12'9 | **  |
| En-Suite    | 2.80 x 2.40 | **  | 9'2 x 7'10  | **  |
| Bedroom 2   | 3.47 × 3.29 | *** | 11'4 X 10'9 | *** |
| En-Suite    | 2.25 x 1.66 |     | 7'4 × 5'5   |     |
| Bedroom 3   | 2.99 x 4.16 | *** | 9'10 x 13'7 | *** |
| Bedroom 4   | 2.96 x 3.00 | *** | 9'8 x 9'10  | *** |
| Bedroom 5   | 3.40 X 2.40 | *** | 11'1 x 7'10 | *** |
| Bathroom    | 2.25 X 2.80 |     | 7'4 x 9'2   |     |

## **GROUND FLOOR PLAN**