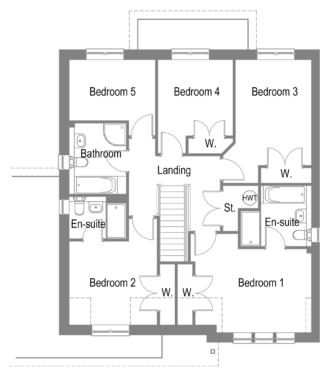

<sup>\*\*</sup> maximum measurements

<sup>\*\*\*</sup> excludes door recess

| First Floor | metres      |     | feet/inches |     |
|-------------|-------------|-----|-------------|-----|
| Bedroom 1   | 4.76 x 3.88 | **  | 15'7 X 12'9 | **  |
| En-Suite    | 2.80 x 2.40 | **  | 9'2 x 7'10  | **  |
| Bedroom 2   | 3.47 × 3.29 | *** | 11'4 X 10'9 | *** |
| En-Suite    | 2.25 x 1.66 |     | 7'4 × 5'5   |     |
| Bedroom 3   | 2.99 x 4.16 | *** | 9'10 x 13'7 | *** |
| Bedroom 4   | 2.96 x 3.00 | *** | 9'8 x 9'10  | *** |
| Bedroom 5   | 3.40 X 2.40 | *** | 11'1 x 7'10 | *** |
| Bathroom    | 2.25 X 2.80 |     | 7'4 x 9'2   |     |

<sup>\*\*</sup> maximum measurements

## **FIRST FLOOR PLAN**

<sup>\*\*\*</sup> excludes door recess