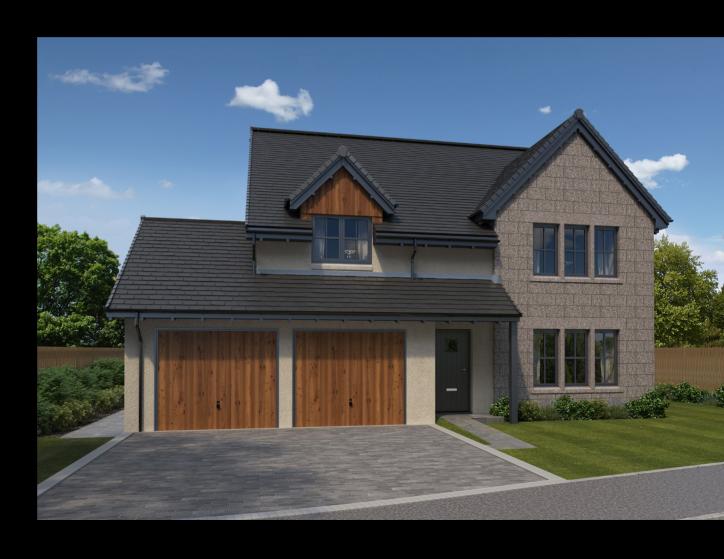

## CastlePark

ABOYNE, ROYAL DEESIDE

A QUALITY DEVELOPMENT OF 4 & 5 BEDROOM FAMILY HOMES

5 BED DETACHED HOME WITH GARAGE

| Ground Floor           | metres      |     | feet/inches  |     |
|------------------------|-------------|-----|--------------|-----|
| Lounge                 | 3.75 x 5.87 |     | 12'3 X 19'3  |     |
| Kitchen/Dining/ Family | 6.46 x 5.96 | **  | 21'2 X 19'6  | **  |
| Utility Room           | 3.00 X 2.09 | *** | 9'10 x 6'10  | *** |
| WC                     | 1.80 x 2.49 |     | 5'10 x 8'2   |     |
| Garage                 | 6.09 x 6.49 |     | 19'11 X 21'3 |     |