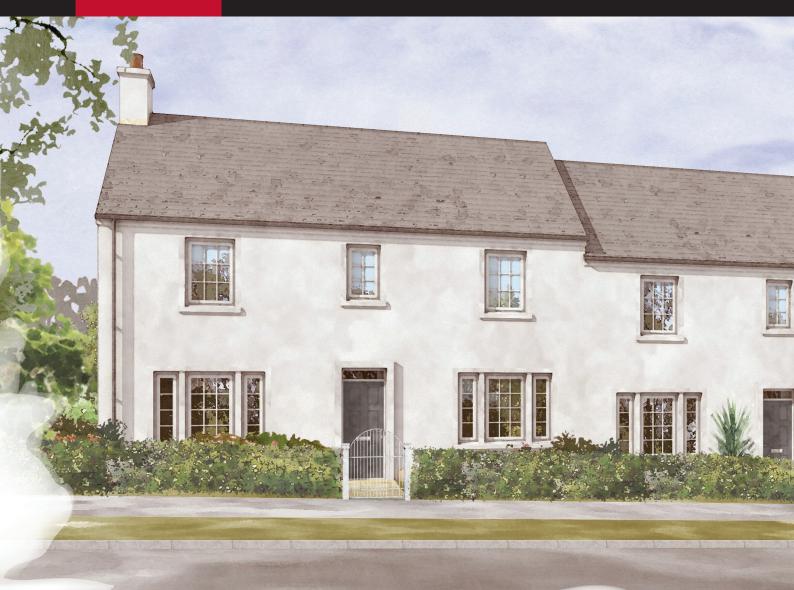

# The Roxburghe

3 bedroom semi-detached home with garage

| Ground Floor    | Metres      | Feet/inches  |
|-----------------|-------------|--------------|
| Lounge          | 5.77 x 3.69 | 18'11 x 12'1 |
| Kitchen/Dining* | 5.77 x 3.37 | 18'11 x 11'0 |