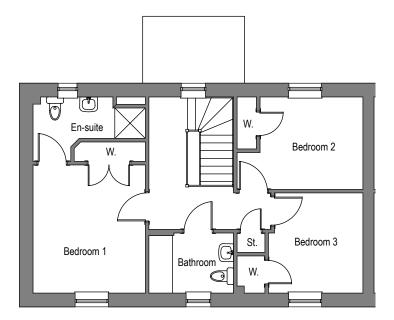

# Bedroom 13.77 x 3.3012'4 x 10'10En-suite\*\*3.30 x 1.2210'10 x 4'0Bedroom 2\*\*3.03 x 2.729'11 x 8'11Bedroom 32.95 x 2.789'8 x 9'1Bathroom2.49 x 1.778'2 x 5'9

Metres

Feet/inches

\* not maximum measurement

**First Floor** 

\*\* excludes wardrobe/door recess

## First floor

The information including the site layout shown in this document is intended for illustration purposes only and may change for example in response to market demand or ground conditions. Consequently, it should be treated as general guidance and cannot be relied upon as accurately describing any of the Specified Matters prescribed by any order made under Property Misdescription Act 1991. Nor do the contents constitute a contract, part of a contract or a warranty.