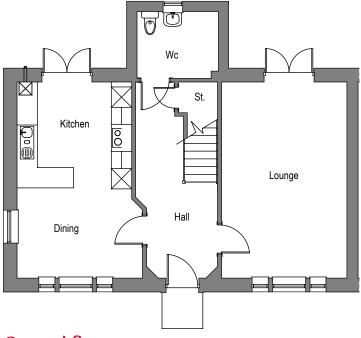

# The Roxburghe

3 bedroom semi-detached home with garage

| Ground Floor    | Metres      | Feet/inches  |
|-----------------|-------------|--------------|
| Lounge          | 5.77 x 3.69 | 18'11 x 12'1 |
| Kitchen/Dining* | 5.77 x 3.37 | 18'11 x 11'0 |

#### Ground floor